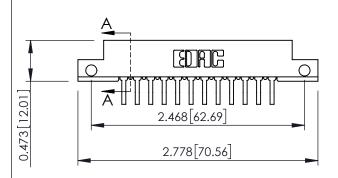

## SECTION A-A

| 307 / 357 Card Edge Connector<br>Part Number: 357-012-558-112 |                                                                                                                                                                                                 | ACAD REFERENCE NO. 307 ENG MASTER |            |          |          |
|---------------------------------------------------------------|-------------------------------------------------------------------------------------------------------------------------------------------------------------------------------------------------|-----------------------------------|------------|----------|----------|
|                                                               |                                                                                                                                                                                                 | DRAWN:                            | J.LEE      | DATE: AU | G. 11/09 |
|                                                               |                                                                                                                                                                                                 | CHECKED:                          |            | DATE:    |          |
| TORONTO, ONTARIO CANADA                                       | THESE DRAWINGS AND SPECIFICATIONS ARE THE PROPERTY OF EDAC INC.,AND SHALL NOT BE REPRODUCED,OR COPIED OR USED AS THE BASIS FOR THE MANUFACTURE OR SALE OF APPARATUS WITHOUT WRITTEN PERMISSION. | SCALE: N                          | ATS        | SHEET '  | I OF 3   |
|                                                               |                                                                                                                                                                                                 | DRAWING N                         | NUMBER     |          | ISSUE    |
|                                                               |                                                                                                                                                                                                 | 307                               | 7 Assembly |          | 1        |