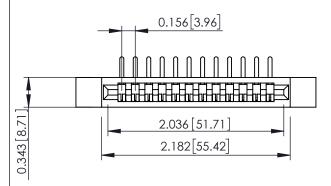

**Mounting Option Contact Detail** 

.128 (3.25) Dia. Side Mounting Holes 90 Degree Bend (Code 545 Contacts)

.156 [3.96] Contact Spacing x .200 [5.08] Row Spacing