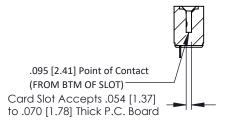

**Mounting Option Contact Detail** 

.128 (3.25) Dia. Side Mounting Holes 90 Degree Bend (Code 545 Contacts)

.156 [3.96] Contact Spacing x .200 [5.08] Row Spacing





## **See Accompanying Pages for:**

- **Contact Bend Details**
- **Mounting Options**



## SECTION A-A



| 307 / 357 Card Edge Connector<br>Part Number: 357-012-558-112 |                                                                                                                                                                                                 | ACAD REFERENCE NO. 307 ENG MASTER |            |          |          |
|---------------------------------------------------------------|-------------------------------------------------------------------------------------------------------------------------------------------------------------------------------------------------|-----------------------------------|------------|----------|----------|
|                                                               |