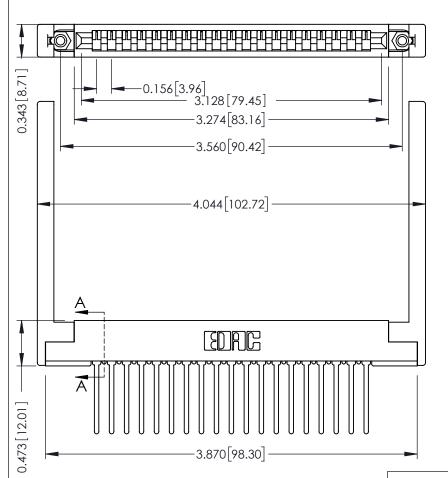

**Mounting Option** .344 (8.74) Offset Card Guides **Contact Detail** 

Wire Wrap .046x.013(1.17x0.33) - Tail LG=.708(17.98) .156 [3.96] Contact Spacing x .200 [5.08] Row Spacing

SECTION A-A

.175 [4.45] Point of Contact (FROM BTM OF SLOT)

Card Slot Accepts .054 [1.37] to .070 [1.78] Thick P.C. Board

**See Accompanying Pages for:** 

- **Contact Bend Details**
- **Mounting Options**

307 / 357 Card Edge Connector Part Number: 357-019-545-168

| ACAD REFERENCE NO | 307 ENG MASTER   |
|-------------------|------------------|
| DRAWN: J.LEE      | DATE: AUG. 11/09 |
| CHECKED:          | DATE:            |
| SCALE: NTS        | SHEET 1 OF 3     |
| DRAWING NUMBER    | ISSUE            |
| 307 Assembly      | 1                |