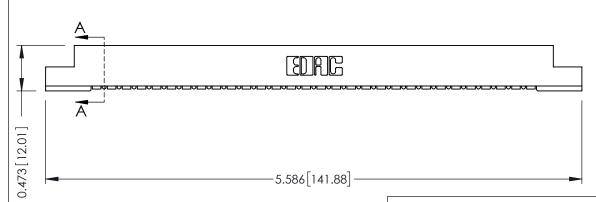

## SECTION A-A

.175 [4.45] Point of Contact (FROM BTM OF SLOT) Card Slot Accepts .054 [1.37] to .070 [1.78] Thick P.C. Board

**See Accompanying Pages for:** 

- **Contact Bend Details**
- **Mounting Options**