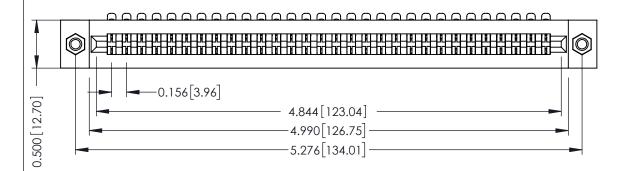

**Mounting Option** M3-0.5 Metric Threaded Inserts **Contact Detail** 

90 Degree Bend (Code 401 Contacts)

.156 [3.96] Contact Spacing x .200 [5.08] Row Spacing

THIS IS A C.A.D. GENERATED DRAWING DO NOT MAKE MANUAL REVISIONS TO MASTER.

## SECTION A-A

.175 [4.45] Point of Contact (FROM BTM OF SLOT) Card Slot Accepts .054 [1.37] to .070 [1.78] Thick P.C. Board

**See Accompanying Pages for:** 

- **Contact Bend Details**
- **Mounting Options**

307 / 357 Card Edge Connector Part Number: 357-030-454-107

**EDAC INC** TORONTO, ONTARIO CANADA

THESE DRAWINGS AND SPECIFICATIONS ARE THE PROPERTY OF EDAC INC.,AND SHALL NOT BE REPRODUCED, OR COPIED OR USED AS THE BASIS FOR THE MANUFACTURE OR SALE OF APPARATUS WITHOUT WRITTEN PERMISSION.