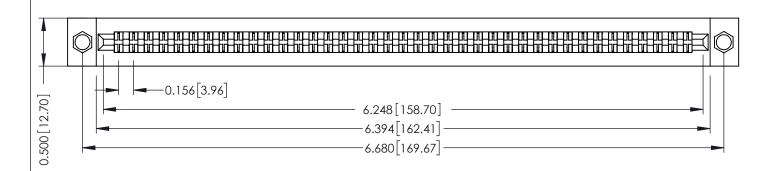

**Mounting Option** .156 (3.96) Dia. Mounting Holes **Contact Detail** 

Extender Board Bend (Code 422 Contacts) .156 [3.96] Contact Spacing x .200 [5.08] Row Spacing

THIS IS A C.A.D. GENERATED DRAWING DO NOT MAKE MANUAL REVISIONS TO MASTER.

307 / 357 Card Edge Connector Part Number: 357-078-460-204

**EDAC INC** TORONTO, ONTARIO CANADA

THESE DRAWINGS AND SPECIFICATIONS ARE THE PROPERTY OF EDAC INC.,AND SHALL NOT BE REPRODUCED, OR COPIED OR USED AS THE BASIS FOR THE MANUFACTURE OR SALE OF APPARATUS WITHOUT WRITTEN PERMISSION.