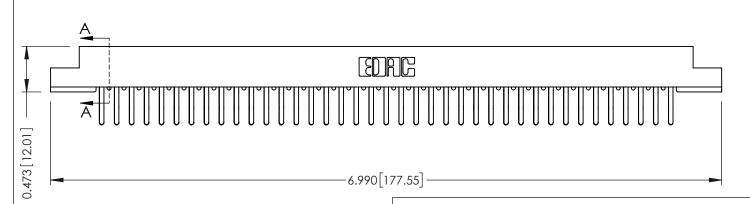

**Mounting Option** .156 (3.96) Dia. Mounting Holes **Contact Detail** 

Extender Board Bend (Code 422 Contacts) .156 [3.96] Contact Spacing x .200 [5.08] Row Spacing

THIS IS A C.A.D. GENERATED DRAWING DO NOT MAKE MANUAL REVISIONS TO MASTER.

ORIGINAL

**SECTION A-A** 

.095 [2.41] Point of Contact (FROM BTM OF SLOT)

Card Slot Accepts .054 [1.37] to .070 [1.78] Thick P.C. Board

**See Accompanying Pages for:** 

- **Contact Bend Details**
- **Mounting Options**