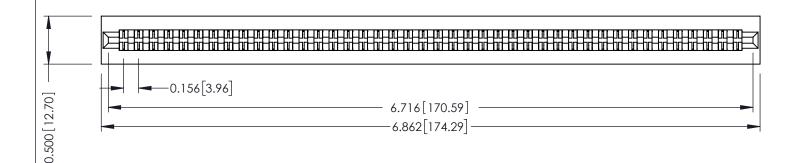

**Mounting Option** No Mounting Lugs **Contact Detail** 

PC Tail .046x.013(1.17x0.33) - Tail LG=.213(5.41) .156 [3.96] Contact Spacing x .200 [5.08] Row Spacing

THIS IS A C.A.D. GENERATED DRAWING DO NOT MAKE MANUAL REVISIONS TO MASTER.