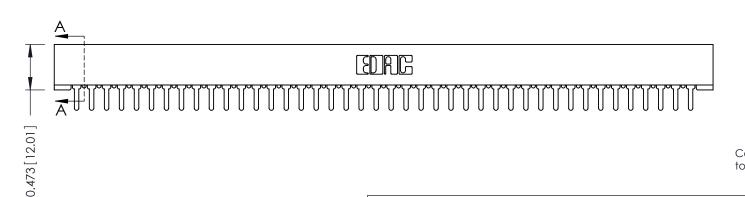

ISSUE NUMBER

ORIGINAL

**SECTION A-A** 

**See Accompanying Pages for:** 

- **Contact Bend Details**
- **Mounting Options**

307 / 357 Card Edge Connector Part Number: 357-084-420-201

**EDAC INC** TORONTO, ONTARIO CANADA