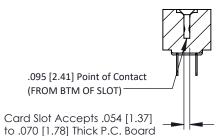

**Mounting Option** No Mounting Lugs **Contact Detail** 

PC Tail .046x.013(1.17x0.33) - Tail LG=.213(5.41) .156 [3.96] Contact Spacing x .200 [5.08] Row Spacing

THIS IS A C.A.D. GENERATED DRAWING DO NOT MAKE MANUAL REVISIONS TO MASTER.