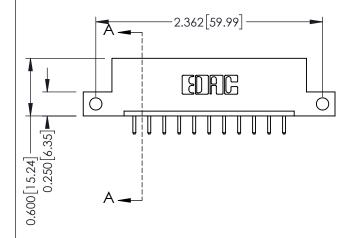

## **Mounting Option** 12-.128 (3.25) Dia. Side Mounting Holes - 0.370[9.40] Card Slot Accepts .054 [1.37] to .070 [1.78] Thick P.C. Board

**Contact Detail** 

520-P.C. Tail .030x.018(0.76x0.46) - Tail LG=.175(4.45) .156 [3.96] Contact Spacing x .200 [5.08] Row Spacing