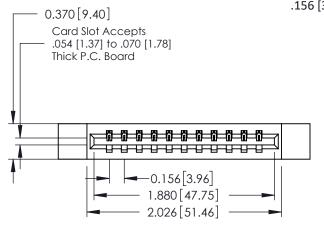

## **Mounting Option** 12-.128 (3.25) Dia. Side Mounting Holes - 0.370[9.40] Card Slot Accepts .054 [1.37] to .070 [1.78] Thick P.C. Board

**Contact Detail** 

520-P.C. Tail .030x.018(0.76x0.46) - Tail LG=.175(4.45) .156 [3.96] Contact Spacing x .200 [5.08] Row Spacing

THIS IS A C.A.D. GENERATED DRAWING DO NOT MAKE MANUAL REVISIONS TO MASTER.

ISSUE NUMBER

ORIGINAL

1

0.160 [4.06] Point of Contact Card Slot 0.330[8.38]

**See Accompanying Pages for:** 

- **Contact Bend Details**
- **Mounting Options**