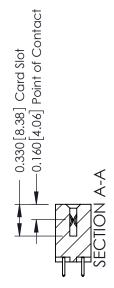

## **Contact Detail**

521-P.C. Tail .025 Sq.(0.64 Sq.) - Tail LG=.150(3.81) .156 [3.96] Contact Spacing x .200 [5.08] Row Spacing

THIS IS A C.A.D. GENERATED DRAWING DO NOT MAKE MANUAL REVISIONS TO MASTER.