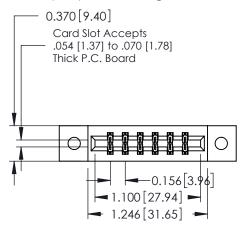

ISSUE NUMBER

ORIGINAL

**See Accompanying Pages for:** 

- **Contact Bend Details**
- **Mounting Options**

337 / 387 Series Card Edge Connector Part Number: 387-012-521-202

**EDAC INC** TORONTO, ONTARIO CANADA

THESE DRAWINGS AND SPECIFICATIONS ARE THE PROPERTY OF EDAC INC.,AND SHALL NOT BE REPRODUCED, OR COPIED OR USED AS THE BASIS FOR THE MANUFACTURE OR SALE OF APPARATUS WITHOUT WRITTEN PERMISSION.

| ACAD REFERENCE NO. | AD REFERENCE NO. 337 ENG MASTER |  |  |
|--------------------|---------------------------------|--|--|
| DRAWN: J.LEE       | DATE: OCT. 06/09                |  |  |
| CHECKED:           | DATE:                           |  |  |
| SCALE: NTS         | SHEET 1 OF 3                    |  |  |
| DRAWING NUMBER     | ISSUE                           |  |  |
| 337 Assembly       | 1                               |  |  |