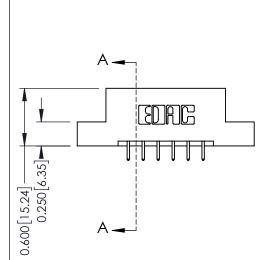

## **Mounting Option**

02-.128 (3.25) Dia. Mounting Holes



## **Contact Detail**

521-P.C. Tail .025 Sq.(0.64 Sq.) - Tail LG=.150(3.81) .156 [3.96] Contact Spacing x .200 [5.08] Row Spacing

THIS IS A C.A.D. GENERATED DRAWING DO NOT MAKE MANUAL REVISIONS TO MASTER.



ISSUE NUMBER

ORIGINAL





**See Accompanying Pages for:** 

- **Contact Bend Details**
- **Mounting Options**

337 / 387 Series Card Edge Connector Part Number: 387-012-521-202



**EDAC INC** TORONTO, ONTARIO CANADA

THESE DRAWINGS AND SPECIFICATIONS ARE THE PROPERTY OF EDAC INC.,AND SHALL NOT BE REPRODUCED, OR COPIED OR USED AS THE BASIS FOR THE MANUFACTURE OR SALE OF APPARATUS WITHOUT WRITTEN PERMISSION.

| ACAD REFERENCE NO. | AD REFERENCE NO. 337 ENG MASTER |  |  |
|--------------------|---------------------------------|--|--|
| DRAWN: J.LEE       | DATE: OCT. 06/09                |  |  |
| CHECKED:           | DATE:                           |  |  |
| SCALE: NTS         | SHEET 1 OF 3                    |  |  |
| DRAWING NUMBER     | ISSUE                           |  |  |
| 337 Assembly       | 1