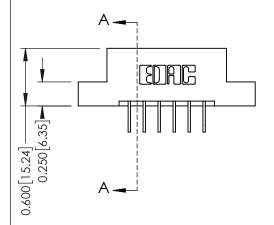

## **Contact Detail**

558-90 Degree Bend (Code 541 Contacts)

.156 [3.96] Contact Spacing x .200 [5.08] Row Spacing

THIS IS A C.A.D. GENERATED DRAWING DO NOT MAKE MANUAL REVISIONS TO MASTER.

ISSUE NUMBER

ORIGINAL