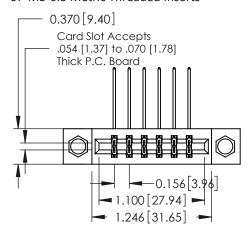

## **See Accompanying Pages for:**

- **Contact Bend Details**
- **Mounting Options**

| 337 / 387 Series Card Edge Connector |
|--------------------------------------|
| Part Number: 387-012-558-207         |

## **Mounting Option**

07-M3-0.5 Metric Threaded Inserts