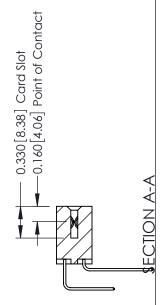

## **Contact Detail**

558-90 Degree Bend (Code 541 Contacts)

.156 [3.96] Contact Spacing x .200 [5.08] Row Spacing

THIS IS A C.A.D. GENERATED DRAWING DO NOT MAKE MANUAL REVISIONS TO MASTER.

ISSUE NUMBER

ORIGINAL