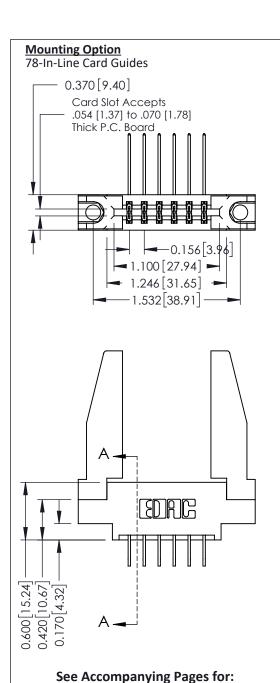

**Contact Bend Details** 

**Mounting Options** 

**Contact Detail** 

558-90 Degree Bend (Code 541 Contacts) .156 [3.96] Contact Spacing x .200 [5.08] Row Spacing

THIS IS A C.A.D. GENERATED DRAWING DO NOT MAKE MANUAL REVISIONS TO MASTER.

337 ENG MASTER

ACAD REFERENCE NO.

Point of Contact

Card Slot

0.330 [8.38] 0.160[4.06]

ISSUE NUMBER

ORIGINAL

1