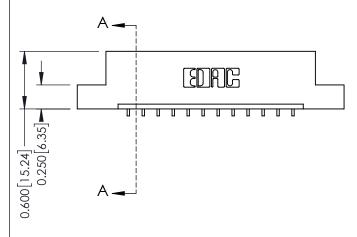

**Mounting Option** 

02-.128 (3.25) Dia. Mounting Holes

**Contact Detail** 

559-90 Degree Bend (Code 541 Contacts) .156 [3.96] Contact Spacing x .200 [5.08] Row Spacing THIS IS A C.A.D. GENERATED DRAWING DO NOT MAKE MANUAL REVISIONS TO MASTER.

0.160 [4.06] Point of Contact Card Slot

0.330 [8.38]

ISSUE NUMBER

ORIGINAL

1

| 337 / 387 Series Card Edge Connector<br>Contact Bend Detail |                                                                                                                                                                                                 | ACAD REFERENCE NO. | 337 ENG MASTER   |               |
|-------------------------------------------------------------|-------------------------------------------------------------------------------------------------------------------------------------------------------------------------------------------------|--------------------|------------------|---------------|
|                                                             |                                                                                                                                                                                                 | DRAWN: J.LEE       | DATE: OCT. 06/09 |               |
|                                                             |                                                                                                                                                                                                 | CHECKED:           | DATE:            |               |
| TORONTO, ONTARIO SHA                                        | THESE DRAWINGS AND SPECIFICATIONS ARE THE PROPERTY OF EDAC INC.,AND SHALL NOT BE REPRODUCED,OR COPIED OR USED AS THE BASIS FOR THE MANUFACTURE OR SALE OF APPARATUS WITHOUT WRITTEN PERMISSION. | SCALE: NTS         | SHEET            | 2 <b>OF</b> 3 |
|                                                             |                                                                                                                                                                                                 | DRAWING NUMBER     |                  | ISSUE         |
|                                                             |                                                                                                                                                                                                 | 337 Assembly       |                  | 1             |