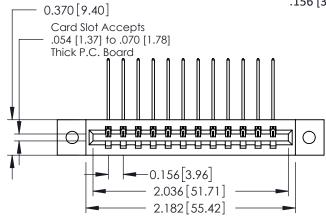

ISSUE NUMBER

ORIGINAL

1

**See Accompanying Pages for:** 

- **Contact Bend Details**
- **Mounting Options**

| 337 / 387 Series Card Edge Connector |
|--------------------------------------|
| Part Number: 387-012-559-102         |

**EDAC INC** TORONTO, ONTARIO CANADA

THESE DRAWINGS AND SPECIFICATIONS ARE THE PROPERTY OF EDAC INC.,AND SHALL NOT BE REPRODUCED, OR COPIED OR USED AS THE BASIS FOR THE MANUFACTURE OR SALE OF APPARATUS WITHOUT WRITTEN PERMISSION.

| ACAD REFERENCE NO. 337 ENG MASTE |                  |  |  |
|----------------------------------|------------------|--|--|
| DRAWN: J.LEE                     | DATE: OCT. 06/09 |  |  |
| CHECKED:                         | DATE:            |  |  |
| SCALE: NTS                       | SHEET 1 OF 3     |  |  |
| DRAWING NUMBER                   | ISSUE            |  |  |
| 337 Assembly                     | 1                |  |  |