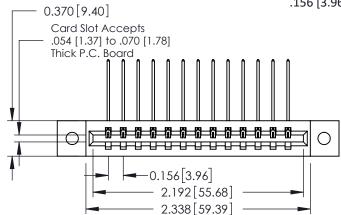

**Mounting Option** 

02-.128 (3.25) Dia. Mounting Holes

**Contact Detail** 

559-90 Degree Bend (Code 541 Contacts) .156 [3.96] Contact Spacing x .200 [5.08] Row Spacing THIS IS A C.A.D. GENERATED DRAWING DO NOT MAKE MANUAL REVISIONS TO MASTER.

ISSUE NUMBER

ORIGINAL

1

**See Accompanying Pages for:** 

- **Contact Bend Details**
- **Mounting Options**

| 337 / 387 Series Card Edge Connector |
|--------------------------------------|
| Part Number: 387-013-559-102         |