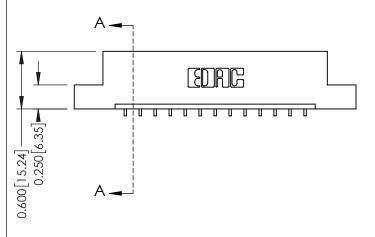

**Mounting Option** 

02-.128 (3.25) Dia. Mounting Holes

**Contact Detail** 

559-90 Degree Bend (Code 541 Contacts) .156 [3.96] Contact Spacing x .200 [5.08] Row Spacing THIS IS A C.A.D. GENERATED DRAWING DO NOT MAKE MANUAL REVISIONS TO MASTER.

ISSUE NUMBER

ORIGINAL

1

**See Accompanying Pages for:** 

- **Contact Bend Details**
- **Mounting Options**

| 337 / 387 Series Card Edge Connector |
|--------------------------------------|
| Part Number: 387-013-559-102         |