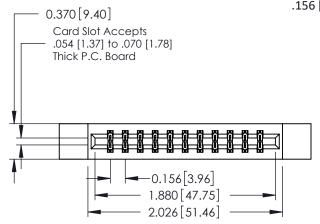

**Mounting Option** 

12-.128 (3.25) Dia. Side Mounting Holes

**Contact Detail** 

521-P.C. Tail .025 Sq.(0.64 Sq.) - Tail LG=.150(3.81) .156 [3.96] Contact Spacing x .200 [5.08] Row Spacing

THIS IS A C.A.D. GENERATED DRAWING DO NOT MAKE MANUAL REVISIONS TO MASTER.

ISSUE NUMBER

ORIGINAL

1

**See Accompanying Pages for:** 

- **Contact Bend Details**
- **Mounting Options**

| 337 / 387 Series Card Edge Connector |
|--------------------------------------|
| Part Number: 387-022-521-812         |