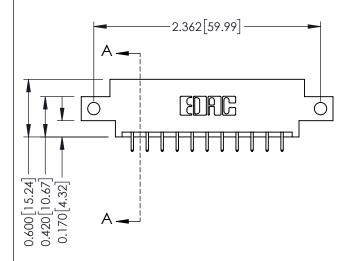

**Mounting Option** 

12-.128 (3.25) Dia. Side Mounting Holes

**Contact Detail** 

521-P.C. Tail .025 Sq.(0.64 Sq.) - Tail LG=.150(3.81) .156 [3.96] Contact Spacing x .200 [5.08] Row Spacing

THIS IS A C.A.D. GENERATED DRAWING DO NOT MAKE MANUAL REVISIONS TO MASTER.

ISSUE NUMBER

ORIGINAL

1

**See Accompanying Pages for:** 

- **Contact Bend Details**
- **Mounting Options**

| 337 / 387 Series Card Edge Connector |
|--------------------------------------|
| Part Number: 387-022-521-812         |