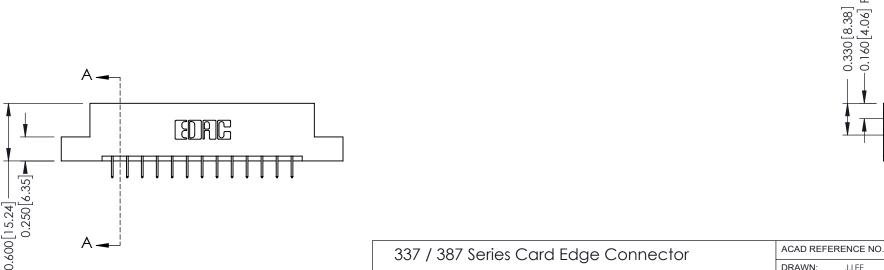

 $\dot{c}$ 

| 337 / 387 Series Card Edge Connector |
|--------------------------------------|
| Part Number: 387-026-524-202         |

YOUR CONNECTION TO QUALITY & SERVICE

**EDAC INC** TORONTO, ONTARIO CANADA