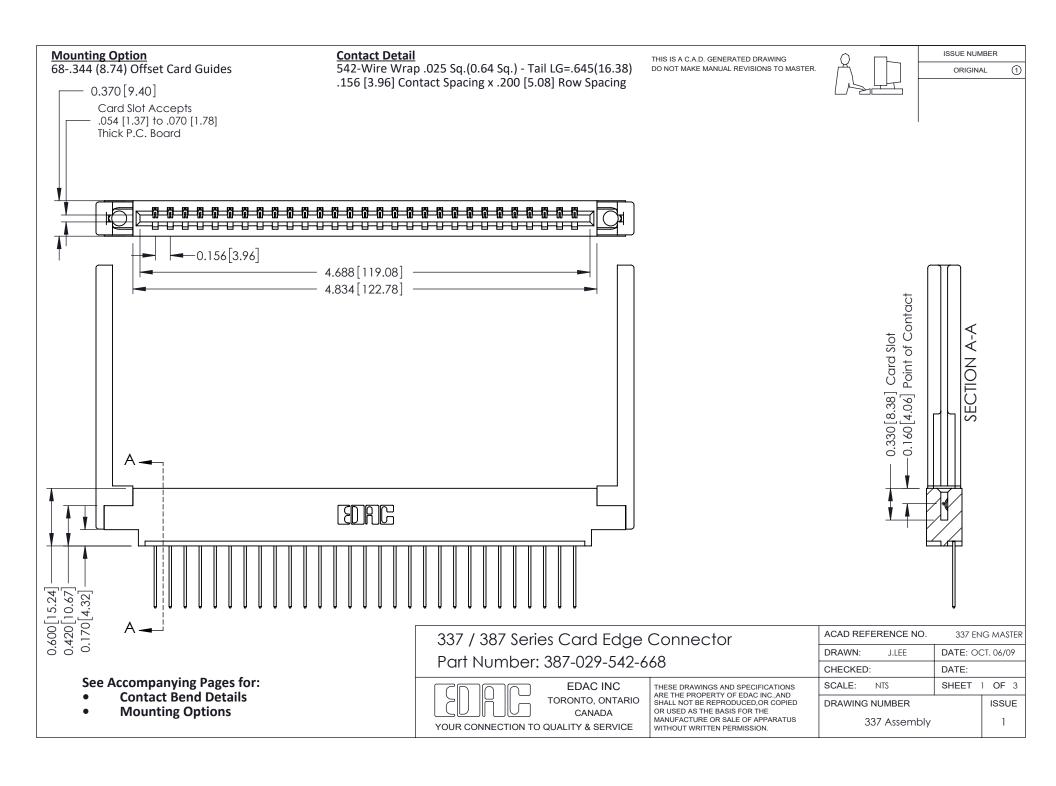

ISSUE NUMBER

ORIGINAL

1

| 337 / 387 Series Card Edge Connector<br>Contact Bend Detail           |                                                                                                                                                                                                  | ACAD REFERENCE NO. 337 E |                  | G MASTER      |
|-----------------------------------------------------------------------|--------------------------------------------------------------------------------------------------------------------------------------------------------------------------------------------------|--------------------------|------------------|---------------|
|                                                                       |                                                                                                                                                                                                  | DRAWN: J.LEE             | DATE: OCT. 06/09 |               |
|                                                                       |                                                                                                                                                                                                  | CHECKED: DATE:           |                  |               |
| EDAC INC TORONTO, ONTARIO CANADA YOUR CONNECTION TO QUALITY & SERVICE | THESE DRAWINGS AND SPECIFICATIONS ARE THE PROPERTY OF EDAC INC.,AND SHALL NOT BE REPRODUCED, OR COPIED OR USED AS THE BASIS FOR THE MANUFACTURE OR SALE OF APPARATUS WITHOUT WRITTEN PERMISSION. | SCALE: NTS               | SHEET            | 2 <b>OF</b> 3 |
|                                                                       |                                                                                                                                                                                                  | DRAWING NUMBER           |                  | ISSUE         |
|                                                                       |                                                                                                                                                                                                  | 337 Assembly             |                  | 1             |