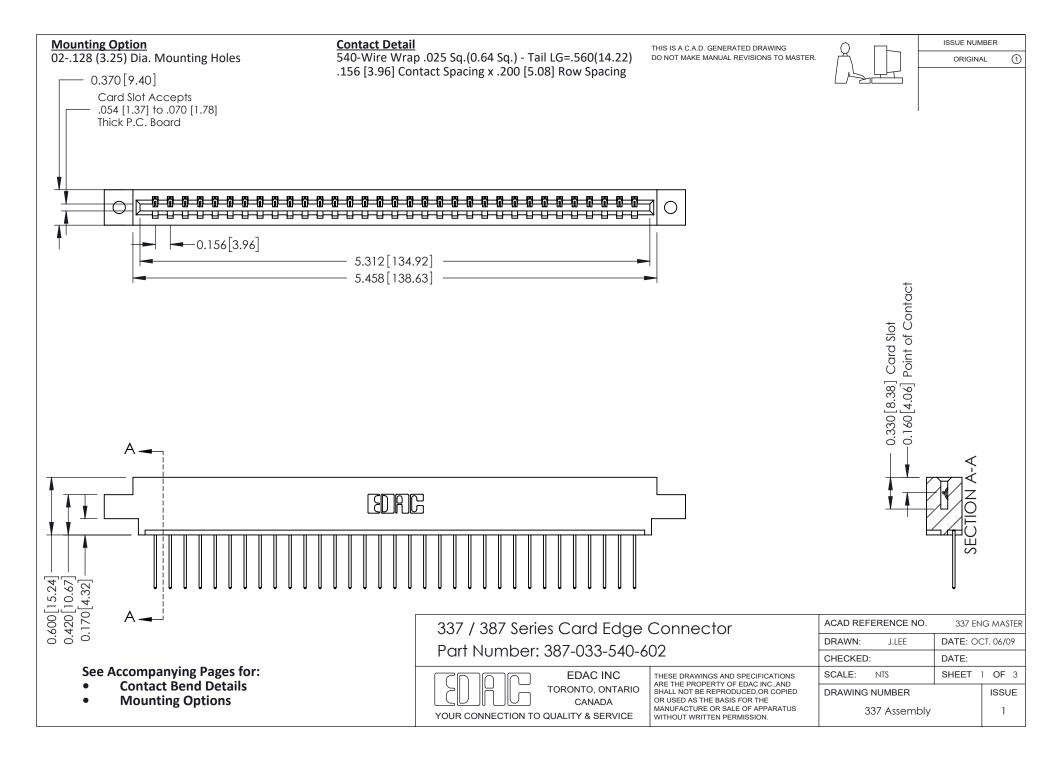

ISSUE NUMBER

ORIGINAL

1



| 337 / 387 Series Card Edge Connector<br>Contact Bend Detail           |                                                                                                                                                                                                  | ACAD REFERENCE NO. 337 E |                  | G MASTER      |
|-----------------------------------------------------------------------|--------------------------------------------------------------------------------------------------------------------------------------------------------------------------------------------------|--------------------------|------------------|---------------|
|                                                                       |