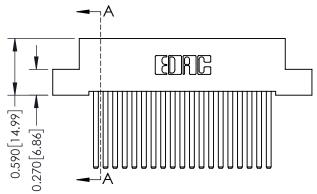

THIS IS A C.A.D. GENERATED DRAWING DO NOT MAKE MANUAL REVISIONS TO MASTER. ISSUE NUMBER

ORIGINAL

1

| 342 / 392 Series Card Edge Connector<br>Contact Bend Detail |                                                                                                                                             | ACAD REFERENCE NO. 342 ENG MASTER |             |                  |        |  |
|-------------------------------------------------------------|---------------------------------------------------------------------------------------------------------------------------------------------|-----------------------------------|-------------|------------------|--------|--|
|                                                             |                                                                                                                                             | DRAWN:                            | J.LEE       | DATE: OCT. 06/09 |        |  |
|                                                             |                                                                                                                                             | CHECKED:                          |             | DATE:            |        |  |
| TORONTO, ONTARIO                                            | THESE DRAWINGS AND SPECIFICATIONS<br>ARE THE PROPERTY OF EDAC INC.,AND<br>SHALL NOT BE REPRODUCED,OR COPIED<br>OR USED AS THE BASIS FOR THE | SCALE:                            | NTS         | SHEET :          | 2 OF 3 |  |
|                                                             |                                                                                                                                             | DRAWING                           | NUMBER      |                  | ISSUE  |  |
| YOUR CONNECTION TO QUALITY & SERVICE                        | MANUFACTURE OR SALE OF APPARATUS                                                                                                            | 3                                 | 42 Assembly |                  | 1      |  |