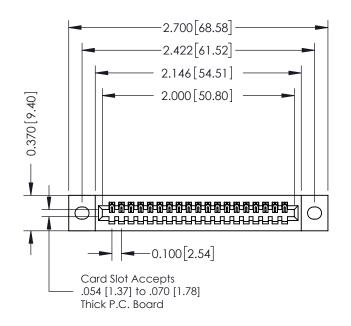

## **See Accompanying Pages for:**

- **Contact Bend Details**
- **Mounting Options**

| 342 / 392 Card Edge Connector Part Number: 392-019-544-102 |                                                                                                                                             | NOND REFERENCE NO. 342 LING MASIER |            |         |           |  |
|------------------------------------------------------------|---------------------------------------------------------------------------------------------------------------------------------------------|------------------------------------|------------|---------|-----------|--|
|                                                            |                                                                                                                                             | DRAWN:                             | J.LEE      | DATE: O | CT. 06/09 |  |
|                                                            |                                                                                                                                             | CHECKED:                           |            | DATE:   |           |  |
| EDAC INC TORONTO, ONTARIO CANADA                           | THESE DRAWINGS AND SPECIFICATIONS<br>ARE THE PROPERTY OF EDAC INC.,AND<br>SHALL NOT BE REPRODUCED,OR COPIED<br>OR USED AS THE BASIS FOR THE | SCALE: I                           | NTS        | SHEET ' | OF 3      |  |
|                                                            |                                                                                                                                             | DRAWING 1                          | NUMBER     |         | ISSUE     |  |
| YOUR CONNECTION TO QUALITY & SERVICE                       | MANUFACTURE OR SALE OF APPARATUS                                                                                                            | 34                                 | 2 Assembly |         | 1         |  |
|                                                            |                                                                                                                                             |                                    |            |         |           |  |