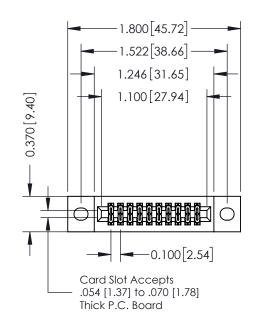

## **Mounting Option**

02-.128 (3.25) Wide Mounting Slots

## **See Accompanying Pages for:**

- **Contact Bend Details**
- **Mounting Options**