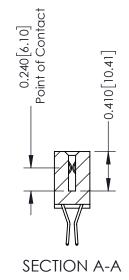

## **Contact Detail**

560-Extender Board Bend (Code 523 Contacts) .100 [2.54] Contact Spacing x .200 [5.08] Row Spacing

| Part Numb | oer: 392-020-560-20 | )2   |
|-----------|---------------------|------|
| 342 / 392 | Card Edge Conne     | ctor |