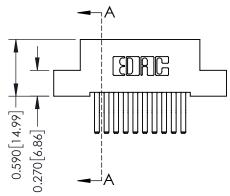

## **See Accompanying Pages for:**

- **Contact Bend Details**
- **Mounting Options**

## **Contact Detail**

560-Extender Board Bend (Code 523 Contacts) .100 [2.54] Contact Spacing x .200 [5.08] Row Spacing

| Part Numb | oer: 392-020-560-20 | )2   |
|-----------|---------------------|------|
| 342 / 392 | Card Edge Conne     | ctor |