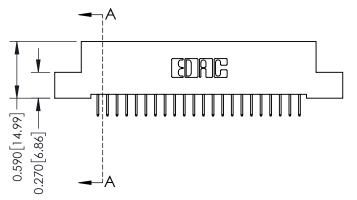

342 ENG MASTER J.LEE DATE: OCT. 06/09 NTS SHEET 1 OF 3

342 Assembly

THIS IS A C.A.D. GENERATED DRAWING DO NOT MAKE MANUAL REVISIONS TO MASTER. ISSUE NUMBER

ORIGINAL

1

| 342 / 392 Series Card Edge Connector<br>Contact Bend Detail |                                                                                                  | ACAD REFERENCE NO. 342 ENG MASTER |             |                  |        |
|-------------------------------------------------------------|--------------------------------------------------------------------------------------------------|-----------------------------------|-------------|------------------|--------|
|                                                             |                                                                                                  | DRAWN:                            | J.LEE       | DATE: OCT. 06/09 |        |
|                                                             |                                                                                                  | CHECKED:                          |             | DATE:            |        |
| EDAC INC                                                    | THESE DRAWINGS AND SPECIFICATIONS ARE THE PROPERTY OF EDAC INCAND                                | SCALE:                            | NTS         | SHEET :          | 2 OF 3 |
| TORONTO, ONTARIO                                            | SHALL NOT BE REPRODUCED, OR COPIED OR USED AS THE BASIS FOR THE MANUFACTURE OR SALE OF APPARATUS | DRAWING                           | NUMBER      |                  | ISSUE  |
| YOUR CONNECTION TO QUALITY & SERVICE                        |                                                                                                  | 3                                 | 42 Assembly |                  | 1      |