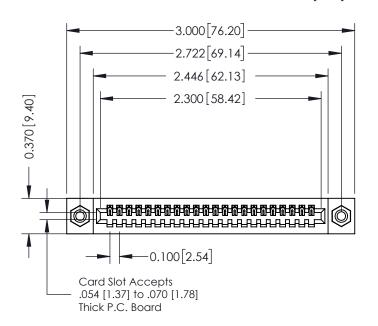

## **See Accompanying Pages for:**

- **Contact Bend Details**
- **Mounting Options**

| 342 / 392 Card Edge Connector |
|-------------------------------|
| Part Number: 392-022-524-108  |

YOUR CONNECTION TO QUALITY & SERVICE

342 ENG MASTER J.LEE DATE: OCT. 06/09 NTS SHEET 1 OF 3

342 Assembly

THIS IS A C.A.D. GENERATED DRAWING DO NOT MAKE MANUAL REVISIONS TO MASTER. ISSUE NUMBER

ORIGINAL

1

| 342 / 392 Series Card Edge Connector<br>Contact Bend Detail |                                                                                                  | ACAD REFERENCE NO. 342 ENG MASTER |             |                  |        |
|-------------------------------------------------------------|--------------------------------------------------------------------------------------------------|-----------------------------------|-------------|------------------|--------|
|                                                             |                                                                                                  | DRAWN:                            | J.LEE       | DATE: OCT. 06/09 |        |
|                                                             |                                                                                                  | CHECKED:                          |             | DATE:            |        |
| EDAC INC                                                    | THESE DRAWINGS AND SPECIFICATIONS ARE THE PROPERTY OF EDAC INCAND                                | SCALE:                            | NTS         | SHEET :          | 2 OF 3 |
| TORONTO, ONTARIO                                            | SHALL NOT BE REPRODUCED, OR COPIED OR USED AS THE BASIS FOR THE MANUFACTURE OR SALE OF APPARATUS | DRAWING                           | NUMBER      |                  | ISSUE  |
| YOUR CONNECTION TO QUALITY & SERVICE                        |                                                                                                  | 3                                 | 42 Assembly |                  | 1      |