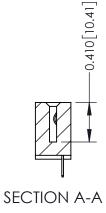

342 ENG MASTER J.LEE DATE: OCT. 06/09 NTS SHEET 1 OF 3

342 Assembly

THIS IS A C.A.D. GENERATED DRAWING DO NOT MAKE MANUAL REVISIONS TO MASTER. ISSUE NUMBER

ORIGINAL

1

| 342 / 392 Series Card Edge Connector<br>Contact Bend Detail |                                                                                                  | ACAD REFERENCE NO. 342 ENG MASTER |             |                  |        |
|-------------------------------------------------------------|--------------------------------------------------------------------------------------------------|-----------------------------------|-------------|------------------|--------|
|                                                             |                                                                                                  | DRAWN:                            | J.LEE       | DATE: OCT. 06/09 |        |
|                                                             |                                                                                                  | CHECKED:                          |             | DATE:            |        |
| EDAC INC                                                    | THESE DRAWINGS AND SPECIFICATIONS ARE THE PROPERTY OF EDAC INCAND                                | SCALE:                            | NTS         | SHEET :          | 2 OF 3 |
| TORONTO, ONTARIO                                            | SHALL NOT BE REPRODUCED, OR COPIED OR USED AS THE BASIS FOR THE MANUFACTURE OR SALE OF APPARATUS | DRAWING                           | NUMBER      |                  | ISSUE  |
| YOUR CONNECTION TO QUALITY & SERVICE                        |                                                                                                  | 3                                 | 42 Assembly |                  | 1      |