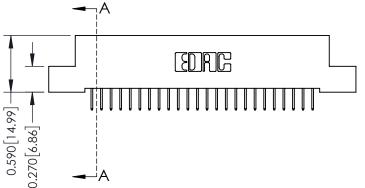

342 Assembly

THIS IS A C.A.D. GENERATED DRAWING DO NOT MAKE MANUAL REVISIONS TO MASTER. ISSUE NUMBER

ORIGINAL

1

| 342 / 392 Series Card Edge Connector |                                                               |          | ACAD REFERENCE NO. 342 ENG MASTER |                  |        |  |
|--------------------------------------|---------------------------------------------------------------|----------|-----------------------------------|------------------|--------|--|
| Contact Bend Detail                  |                                                               | DRAWN:   | J.LEE                             | DATE: OCT. 06/09 |        |  |
|                                      |                                                               | CHECKED: |                                   | DATE:            |        |  |
| TORONTO, ONTARIO                     | OR USED AS THE BASIS FOR THE MANUFACTURE OR SALE OF APPARATUS | SCALE:   | NTS                               | SHEET :          | 2 OF 3 |  |
|                                      |                                                               | DRAWING  | NUMBER                            |                  | ISSUE  |  |
| YOUR CONNECTION TO QUALITY & SERVICE |                                                               | 3        | 42 Assembly                       |                  | 1      |  |