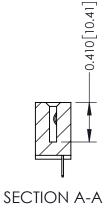

THIS IS A C.A.D. GENERATED DRAWING DO NOT MAKE MANUAL REVISIONS TO MASTER

ISSUE NUMBER

ORIGINAL

1

| 342 / 392 Card Edge Conne            | ACAD REFERENCE NO. 342 ENG MASTER                                                                                                                                                               |                |                         |        |
|--------------------------------------|-------------------------------------------------------------------------------------------------------------------------------------------------------------------------------------------------|----------------|-------------------------|--------|
| Mounting Options                     |                                                                                                                                                                                                 | DRAWN: J.LEE   | DATE: <b>OCT. 06/09</b> |        |
|                                      |                                                                                                                                                                                                 | CHECKED:       | DATE:                   |        |
| EDAC INC                             | THESE DRAWINGS AND SPECIFICATIONS ARE THE PROPERTY OF EDAC INC.,AND SHALL NOT BE REPRODUCED,OR COPIED OR USED AS THE BASIS FOR THE MANUFACTURE OR SALE OF APPARATUS WITHOUT WRITTEN PERMISSION. | SCALE: NTS     | SHEET :                 | 3 OF 3 |
| TORONTO, ONTARIO                     |                                                                                                                                                                                                 | DRAWING NUMBER | •                       | ISSUE  |
| YOUR CONNECTION TO QUALITY & SERVICE |                                                                                                                                                                                                 | 342 Assembly   |                         | 1      |