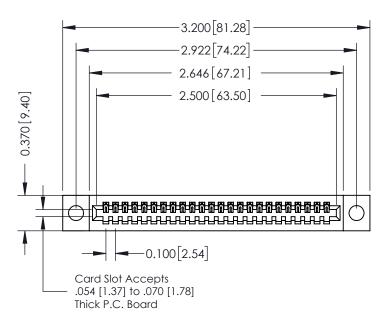

## **See Accompanying Pages for:**

- **Contact Bend Details**
- **Mounting Options**

| 342 / 392 Card Edge Connector |
|-------------------------------|
| Part Number: 392-024-524-104  |

|   | ACAD REFERENCE NO | . 342 ENG MASTER |
|---|-------------------|------------------|
|   | DRAWN: J.LEE      | DATE: OCT. 06/09 |
|   | CHECKED:          | DATE:            |
|   | SCALE: NTS        | SHEET 1 OF 3     |
| ) | DRAWING NUMBER    | ISSUE            |