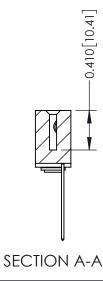

342 ENG MASTER J.LEE DATE: OCT. 06/09 SHEET 1 OF 3

342 Assembly

THIS IS A C.A.D. GENERATED DRAWING DO NOT MAKE MANUAL REVISIONS TO MASTER. ISSUE NUMBER

ORIGINAL

1

| 342 / 392 Series Card Edge Connector<br>Contact Bend Detail |                                                                                                  | ACAD REFERENCE NO. 342 ENG MASTER |             |                  |        |
|-------------------------------------------------------------|--------------------------------------------------------------------------------------------------|-----------------------------------|-------------|------------------|--------|
|                                                             |                                                                                                  | DRAWN:                            | J.LEE       | DATE: OCT. 06/09 |        |
|                                                             |                                                                                                  | CHECKED:                          |             | DATE:            |        |
| EDAC INC                                                    | THESE DRAWINGS AND SPECIFICATIONS ARE THE PROPERTY OF EDAC INCAND                                | SCALE:                            | NTS         | SHEET :          | 2 OF 3 |
| TORONTO, ONTARIO                                            | SHALL NOT BE REPRODUCED, OR COPIED OR USED AS THE BASIS FOR THE MANUFACTURE OR SALE OF APPARATUS | DRAWING                           | NUMBER      |                  | ISSUE  |
| YOUR CONNECTION TO QUALITY & SERVICE                        |                                                                                                  | 3                                 | 42 Assembly |                  | 1      |