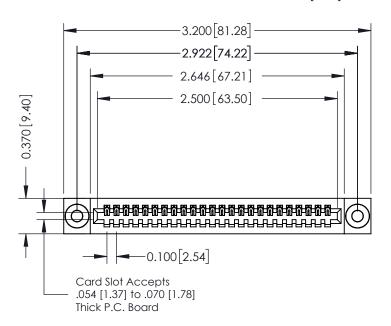

342 ENG MASTER J.LEE DATE: OCT. 06/09 SHEET 1 OF 3

342 Assembly

THIS IS A C.A.D. GENERATED DRAWING DO NOT MAKE MANUAL REVISIONS TO MASTER. ISSUE NUMBER

ORIGINAL

1

| 342 / 392 Series Card Edge Connector<br>Contact Bend Detail |                                                                                                  | ACAD REFERENCE NO. 342 ENG MASTER |             |                  |        |
|-------------------------------------------------------------|--------------------------------------------------------------------------------------------------|-----------------------------------|-------------|------------------|--------|
|                                                             |                                                                                                  | DRAWN:                            | J.LEE       | DATE: OCT. 06/09 |        |
|                                                             |                                                                                                  | CHECKED:                          |             | DATE:            |        |
| EDAC INC                                                    | THESE DRAWINGS AND SPECIFICATIONS ARE THE PROPERTY OF EDAC INCAND                                | SCALE:                            | NTS         | SHEET :          | 2 OF 3 |
| TORONTO, ONTARIO                                            | SHALL NOT BE REPRODUCED, OR COPIED OR USED AS THE BASIS FOR THE MANUFACTURE OR SALE OF APPARATUS | DRAWING                           | NUMBER      |                  | ISSUE  |
| YOUR CONNECTION TO QUALITY & SERVICE                        |                                                                                                  | 3                                 | 42 Assembly |                  | 1      |