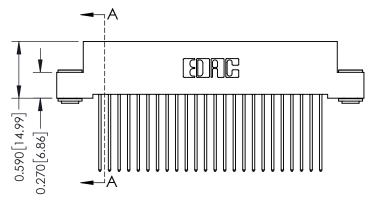

342 ENG MASTER J.LEE DATE: OCT. 06/09 SHEET 1 OF 3

342 Assembly

THIS IS A C.A.D. GENERATED DRAWING DO NOT MAKE MANUAL REVISIONS TO MASTER. ISSUE NUMBER

ORIGINAL

1

| 342 / 392 Series Card Edge Connector<br>Contact Bend Detail |                                                                                                  | ACAD REFERENCE NO. 342 ENG MASTER |             |                  |        |
|-------------------------------------------------------------|--------------------------------------------------------------------------------------------------|-----------------------------------|-------------|------------------|--------|
|                                                             |                                                                                                  | DRAWN:                            | J.LEE       | DATE: OCT. 06/09 |        |
|                                                             |                                                                                                  | CHECKED:                          |             | DATE:            |        |
| EDAC INC                                                    | THESE DRAWINGS AND SPECIFICATIONS ARE THE PROPERTY OF EDAC INCAND                                | SCALE:                            | NTS         | SHEET :          | 2 OF 3 |
| TORONTO, ONTARIO                                            | SHALL NOT BE REPRODUCED, OR COPIED OR USED AS THE BASIS FOR THE MANUFACTURE OR SALE OF APPARATUS | DRAWING                           | NUMBER      |                  | ISSUE  |
| YOUR CONNECTION TO QUALITY & SERVICE                        |                                                                                                  | 3                                 | 42 Assembly |                  | 1      |