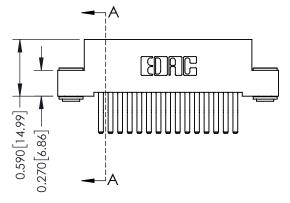

**Mounting Option** 

03-.116 (2.95) I.D. Floating Eyelets

## **Contact Detail**

560-Extender Board Bend (Code 523 Contacts) .100 [2.54] Contact Spacing x .200 [5.08] Row Spacing

0.410[10.41]

342 ENG MASTER





## 342 / 392 Card Edge Connector Part Number: 392-030-560-203

YOUR CONNECTION TO QUALITY & SERVICE

|   | DRAWN: J.LEE   | DATE: O | CT. 06/09 |  |
|---|----------------|---------|-----------|--|
|   | CHECKED:       | DATE:   |           |  |
|   | SCALE: NTS     | SHEET   | 1 OF 3    |  |
| D | DRAWING NUMBER |         | ISSUE     |  |
|   | 342 Assembly   |         | 1         |  |

**SECTION A-A** 

## **See Accompanying Pages for:**

- **Contact Bend Details**
- **Mounting Options**

THIS IS A C.A.D. GENERATED DRAWING DO NOT MAKE MANUAL REVISIONS TO MASTER. ISSUE NUMBER

ORIGINAL

1



| 342 / 392 Series Card Edge Connector Contact Bend Detail |                                                                   |          | ACAD REFERENCE NO. 342 ENG MASTER |