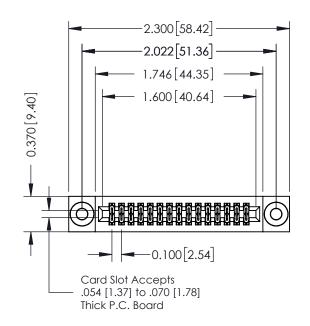

## 342 / 392 Card Edge Connector Part Number: 392-030-560-203

YOUR CONNECTION TO QUALITY & SERVICE

|   | DRAWN: J.LEE   | DATE: O | CT. 06/09 |  |
|---|----------------|---------|-----------|--|
|   | CHECKED:       | DATE:   |           |  |
|   | SCALE: NTS     | SHEET   | 1 OF 3    |  |
| D | DRAWING NUMBER |         | ISSUE     |  |
|   | 342 Assembly   |         | 1         |  |