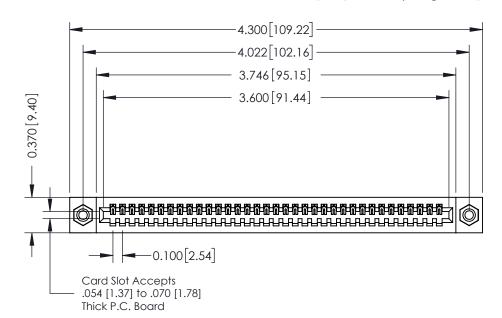

## **See Accompanying Pages for:**

- **Contact Bend Details**
- **Mounting Options**

342 / 392 Card Edge Connector Part Number: 392-035-542-108

YOUR CONNECTION TO QUALITY & SERVICE

J.LEE DATE: OCT. 06/09 SHEET 1 OF 3