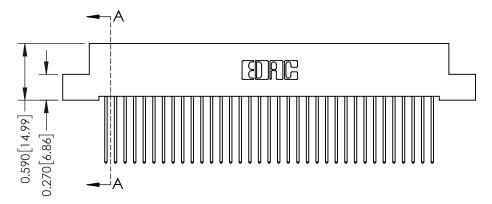

342 Assembly

342 ENG MASTER

THIS IS A C.A.D. GENERATED DRAWING DO NOT MAKE MANUAL REVISIONS TO MASTER. ISSUE NUMBER

ORIGINAL

1

| 342 / 392 Series Card Edge Connector<br>Contact Bend Detail |                                                                                                                                                                                                  | ACAD REFERENCE NO. 342 ENG MASTER |             |                  |        |
|-------------------------------------------------------------|--------------------------------------------------------------------------------------------------------------------------------------------------------------------------------------------------|-----------------------------------|-------------|------------------|--------|
|                                                             |                                                                                                                                                                                                  | DRAWN:                            | J.LEE       | DATE: OCT. 06/09 |        |
|                                                             |                                                                                                                                                                                                  | CHECKED:                          |             | DATE:            |        |
| TORONTO, ONTARIO                                            | THESE DRAWINGS AND SPECIFICATIONS ARE THE PROPERTY OF EDAC INC. AND SHALL NOT BE REPRODUCED, OR COPIED OR USED AS THE BASIS FOR THE MANUFACTURE OR SALE OF APPARATUS WITHOUT WRITTEN PERMISSION. | SCALE:                            | NTS         | SHEET :          | 2 OF 3 |
|                                                             |                                                                                                                                                                                                  | DRAWING                           | NUMBER      |                  | ISSUE  |
| YOUR CONNECTION TO QUALITY & SERVICE                        |                                                                                                                                                                                                  | 3                                 | 42 Assembly |                  | 1      |