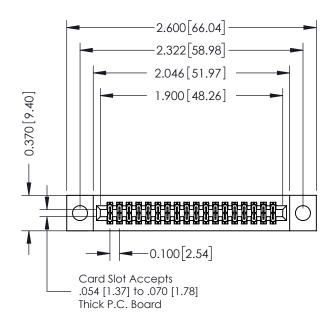

## **See Accompanying Pages for:**

- **Contact Bend Details**
- **Mounting Options**

342 / 392 Card Edge Connector Part Number: 392-036-560-204

YOUR CONNECTION TO QUALITY & SERVICE

342 ENG MASTER DATE: OCT. 06/09 J.LEE SHEET 1 OF 3