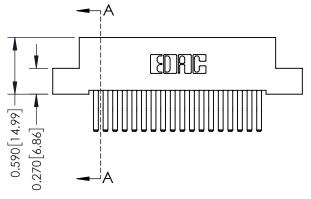

## **Contact Detail**

560-Extender Board Bend (Code 523 Contacts) .100 [2.54] Contact Spacing x .200 [5.08] Row Spacing

## \_\_\_\_0.240[6.10] Point of Contact 0.410[10.41] **SECTION A-A**