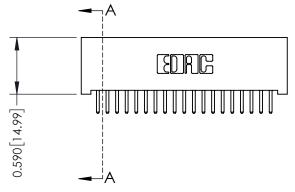

## 0.240 [6.10] Point of Contact 0.410[10.41] **SECTION A-A**

342 ENG MASTER DATE: OCT. 06/09 J.LEE NTS SHEET 1 OF 3

342 Assembly

THIS IS A C.A.D. GENERATED DRAWING DO NOT MAKE MANUAL REVISIONS TO MASTER. ISSUE NUMBER

ORIGINAL

1

| 342 / 392 Series Card Edge Connector<br>Contact Bend Detail |                                                                                                                                     | ACAD REFERENCE NO. 342 ENG MASTER |             |          |          |
|-------------------------------------------------------------|-------------------------------------------------------------------------------------------------------------------------------------|-----------------------------------|-------------|----------|----------|
|                                                             |                                                                                                                                     | DRAWN:                            | J.LEE       | DATE: OC | T. 06/09 |
|                                                             |                                                                                                                                     | CHECKED:                          |             | DATE:    |          |
| EDAC INC                                                    | ARE THE PROPERTY OF EDAC INC.,AND — SHALL NOT BE REPRODUCED,OR COPIED OR USED AS THE BASIS FOR THE MANUFACTURE OR SALE OF APPARATUS | SCALE:                            | NTS         | SHEET :  | 2 OF 3   |
| TORONTO, ONTARIO                                            |                                                                                                                                     | DRAWING                           | NUMBER      |          | ISSUE    |
| YOUR CONNECTION TO QUALITY & SERVICE                        |                                                                                                                                     | 3                                 | 42 Assembly |          | 1        |