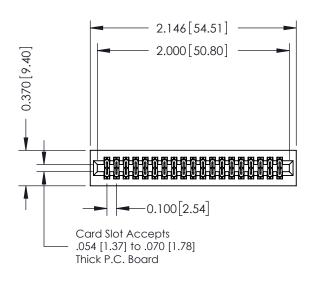

## **See Accompanying Pages for:**

- **Contact Bend Details**
- **Mounting Options**

| 342 / 392 Card Edge Connector |
|-------------------------------|
| Part Number: 392-038-520-201  |

YOUR CONNECTION TO QUALITY & SERVICE

342 ENG MASTER DATE: OCT. 06/09 J.LEE NTS SHEET 1 OF 3

342 Assembly

THIS IS A C.A.D. GENERATED DRAWING DO NOT MAKE MANUAL REVISIONS TO MASTER. ISSUE NUMBER

ORIGINAL

1

| 342 / 392 Series Card Edge Connector<br>Contact Bend Detail |                                                                                                                                     | ACAD REFERENCE NO. 342 ENG MASTER |             |          |          |
|-------------------------------------------------------------|-------------------------------------------------------------------------------------------------------------------------------------|-----------------------------------|-------------|----------|----------|
|                                                             |                                                                                                                                     | DRAWN:                            | J.LEE       | DATE: OC | T. 06/09 |
|                                                             |                                                                                                                                     | CHECKED:                          |             | DATE:    |          |
| EDAC INC                                                    | ARE THE PROPERTY OF EDAC INC.,AND — SHALL NOT BE REPRODUCED,OR COPIED OR USED AS THE BASIS FOR THE MANUFACTURE OR SALE OF APPARATUS | SCALE:                            | NTS         | SHEET :  | 2 OF 3   |
| TORONTO, ONTARIO                                            |                                                                                                                                     | DRAWING                           | NUMBER      |          | ISSUE    |
| YOUR CONNECTION TO QUALITY & SERVICE                        |                                                                                                                                     | 3                                 | 42 Assembly |          | 1        |