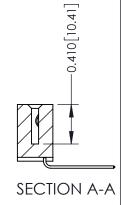

THIS IS A C.A.D. GENERATED DRAWING DO NOT MAKE MANUAL REVISIONS TO MASTER. ISSUE NUMBER

ORIGINAL

1

| 342 / 392 Series Card Edge Connector<br>Contact Bend Detail |                                                                                                                                                                                                  | ACAD REFERENCE NO. 342 ENG MASTER |             |                  |        |
|-------------------------------------------------------------|--------------------------------------------------------------------------------------------------------------------------------------------------------------------------------------------------|-----------------------------------|-------------|------------------|--------|
|                                                             |                                                                                                                                                                                                  | DRAWN:                            | J.LEE       | DATE: OCT. 06/09 |        |
|                                                             |                                                                                                                                                                                                  | CHECKED:                          |             | DATE:            |        |
| TORONTO, ONTARIO                                            | THESE DRAWINGS AND SPECIFICATIONS ARE THE PROPERTY OF EDAC INC. AND SHALL NOT BE REPRODUCED, OR COPIED OR USED AS THE BASIS FOR THE MANUFACTURE OR SALE OF APPARATUS WITHOUT WRITTEN PERMISSION. | SCALE:                            | NTS         | SHEET :          | 2 OF 3 |
|                                                             |                                                                                                                                                                                                  | DRAWING                           | NUMBER      |                  | ISSUE  |
| YOUR CONNECTION TO QUALITY & SERVICE                        |                                                                                                                                                                                                  | 3                                 | 42 Assembly |                  | 1      |