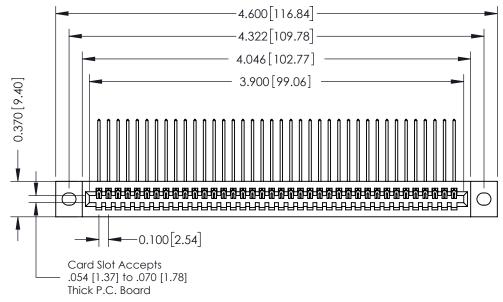

**Mounting Option** 02-.128 (3.25) Wide Mounting Slots 0.370 [9.40]

**Contact Detail** 

559-90 Degree Bend (Code 541 Contacts) .100 [2.54] Contact Spacing x .200 [5.08] Row Spacing

**See Accompanying Pages for:** 

- **Contact Bend Details**
- **Mounting Options**

342 / 392 Card Edge Connector Part Number: 392-038-559-102

YOUR CONNECTION TO QUALITY & SERVICE

342 ENG MASTER J.LEE DATE: OCT. 06/09 SHEET 1 OF 3

342 Assembly