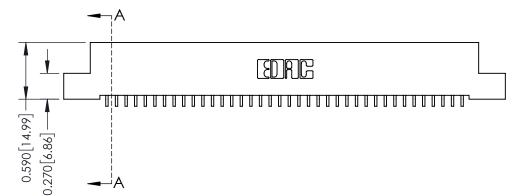

THIS IS A C.A.D. GENERATED DRAWING DO NOT MAKE MANUAL REVISIONS TO MASTER

ISSUE NUMBER

ORIGINAL

1

| 342 / 392 Card Edge Connector<br>Mounting Options |                                                                                                                                                                                               | ACAD REFERENCE NO. 342 ENG MASTER |                         |        |  |  |
|---------------------------------------------------|-----------------------------------------------------------------------------------------------------------------------------------------------------------------------------------------------|-----------------------------------|-------------------------|--------|--|--|
|                                                   |                                                                                                                                                                                               | DRAWN: J.LEE                      | DATE: <b>OCT. 06/09</b> |        |  |  |
|                                                   |                                                                                                                                                                                               | CHECKED:                          | DATE:                   |        |  |  |
| TORONTO, ONTARIO                                  | THESE DRAWINGS AND SPECIFICATIONS ARE THE PROPERTY OF EDAC INCAND SHALL NOT BE REPRODUCED,OR COPIED OR USED AS THE BASIS FOR THE MANUFACTURE OR SALE OF APPARATUS WITHOUT WRITTEN PERMISSION. | SCALE: NTS                        | SHEET :                 | 3 OF 3 |  |  |
|                                                   |                                                                                                                                                                                               | DRAWING NUMBER                    | •                       | ISSUE  |  |  |
| YOUR CONNECTION TO QUALITY & SERVICE              |                                                                                                                                                                                               | 342 Assembly                      |                         | 1      |  |  |