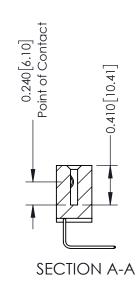

**Mounting Option** 01-No Mounting Lugs **Contact Detail** 

558-90 Degree Bend (Code 541 Contacts) .100 [2.54] Contact Spacing x .200 [5.08] Row Spacing