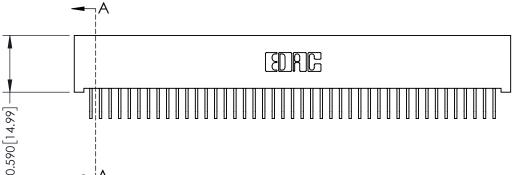

342 Assembly

THIS IS A C.A.D. GENERATED DRAWING DO NOT MAKE MANUAL REVISIONS TO MASTER. ISSUE NUMBER

ORIGINAL

1

| 342 / 392 Series Card Edge Connector<br>Contact Bend Detail |                                                                                                                                                                                                  | ACAD REFERENCE NO. 342 ENG MASTER |             |                  |        |
|-------------------------------------------------------------|--------------------------------------------------------------------------------------------------------------------------------------------------------------------------------------------------|-----------------------------------|-------------|------------------|--------|
|                                                             |                                                                                                                                                                                                  | DRAWN:                            | J.LEE       | DATE: OCT. 06/09 |        |
|                                                             |                                                                                                                                                                                                  | CHECKED:                          |             | DATE:            |        |
| TORONTO, ONTARIO                                            | THESE DRAWINGS AND SPECIFICATIONS ARE THE PROPERTY OF EDAC INC. AND SHALL NOT BE REPRODUCED, OR COPIED OR USED AS THE BASIS FOR THE MANUFACTURE OR SALE OF APPARATUS WITHOUT WRITTEN PERMISSION. | SCALE:                            | NTS         | SHEET :          | 2 OF 3 |
|                                                             |                                                                                                                                                                                                  | DRAWING                           | NUMBER      |                  | ISSUE  |
| YOUR CONNECTION TO QUALITY & SERVICE                        |                                                                                                                                                                                                  | 3                                 | 42 Assembly |                  | 1      |