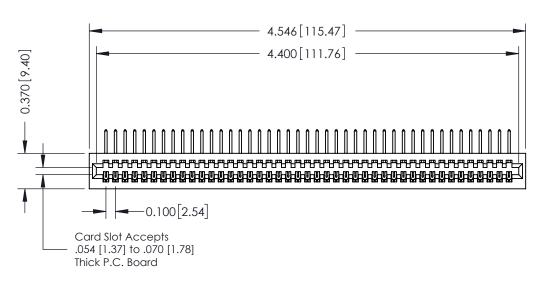

342 Assembly

THIS IS A C.A.D. GENERATED DRAWING DO NOT MAKE MANUAL REVISIONS TO MASTER. ISSUE NUMBER

ORIGINAL

1

| 342 / 392 Series Card Edge Connector<br>Contact Bend Detail |                                                                                                                                                                                                  | ACAD REFERENCE NO. 342 ENG MASTER |             |                  |        |
|-------------------------------------------------------------|--------------------------------------------------------------------------------------------------------------------------------------------------------------------------------------------------|-----------------------------------|-------------|------------------|--------|
|                                                             |                                                                                                                                                                                                  | DRAWN:                            | J.LEE       | DATE: OCT. 06/09 |        |
|                                                             |                                                                                                                                                                                                  | CHECKED:                          |             | DATE:            |        |
| TORONTO, ONTARIO                                            | THESE DRAWINGS AND SPECIFICATIONS ARE THE PROPERTY OF EDAC INC. AND SHALL NOT BE REPRODUCED, OR COPIED OR USED AS THE BASIS FOR THE MANUFACTURE OR SALE OF APPARATUS WITHOUT WRITTEN PERMISSION. | SCALE:                            | NTS         | SHEET :          | 2 OF 3 |
|                                                             |                                                                                                                                                                                                  | DRAWING                           | NUMBER      |                  | ISSUE  |
| YOUR CONNECTION TO QUALITY & SERVICE                        |                                                                                                                                                                                                  | 3                                 | 42 Assembly |                  | 1      |