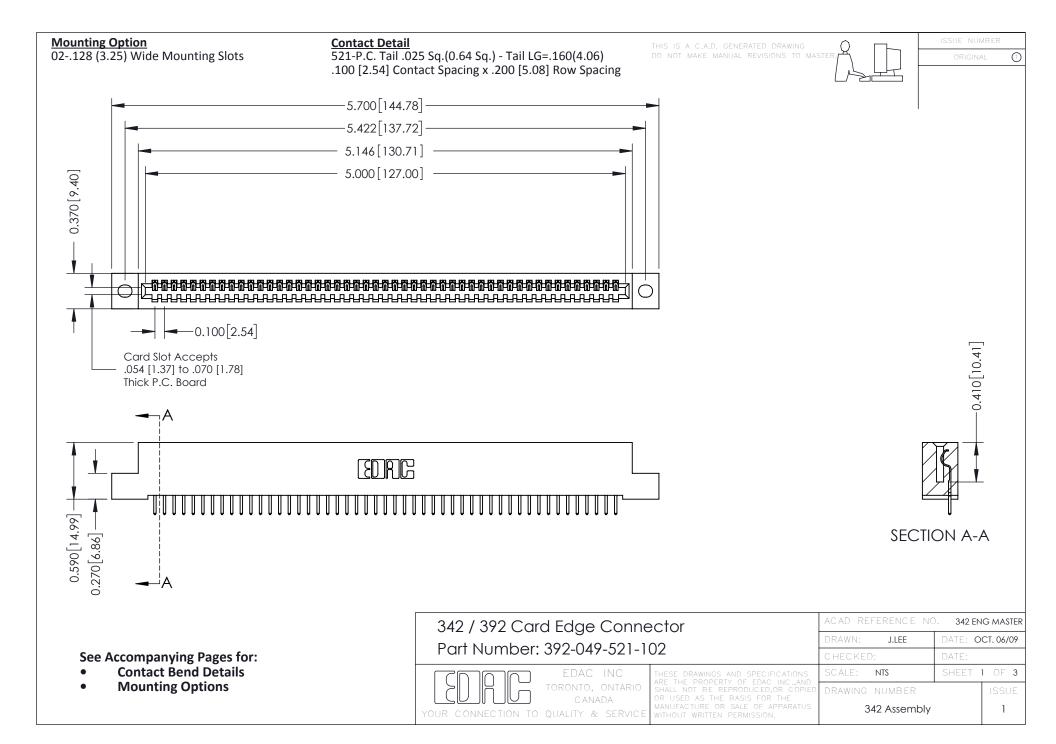

THIS IS A C.A.D. GENERATED DRAWING DO NOT MAKE MANUAL REVISIONS TO MASTER. ISSUE NUMBER

ORIGINAL

1



| 342 / 392 Series Card Edge Connector<br>Contact Bend Detail |                                                                                                                                                                                                  | ACAD REFERENCE NO. 342 ENG MASTER |             |                  |        |
|-------------------------------------------------------------|--------------------------------------------------------------------------------------------------------------------------------------------------------------------------------------------------|-----------------------------------|-------------|------------------|--------|
|