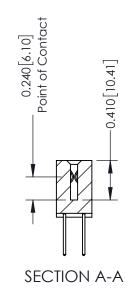

342 Assembly

THIS IS A C.A.D. GENERATED DRAWING DO NOT MAKE MANUAL REVISIONS TO MASTER. ISSUE NUMBER

ORIGINAL

1

| 342 / 392 Series Card Edge Connector<br>Contact Bend Detail |                                                                                                                                  | ACAD REFERENCE NO. 342 ENG MASTER |             |                  |        |
|-------------------------------------------------------------|----------------------------------------------------------------------------------------------------------------------------------|-----------------------------------|-------------|------------------|--------|
|                                                             |                                                                                                                                  | DRAWN:                            | J.LEE       | DATE: OCT. 06/09 |        |
|                                                             |                                                                                                                                  | CHECKED:                          |             | DATE:            |        |
| EDAC INC                                                    | THESE DRAWINGS AND SPECIFICATIONS ARE THE PROPERTY OF EDAC INCAND SHALL NOT BE REPRODUCED.OR COPIED OR USED AS THE BASIS FOR THE | SCALE:                            | NTS         | SHEET :          | 2 OF 3 |
| TORONTO, ONTARIO                                            |                                                                                                                                  | DRAWING                           | NUMBER      |                  | ISSUE  |
| YOUR CONNECTION TO QUALITY & SERVICE                        | MANUFACTURE OR SALE OF APPARATUS                                                                                                 | 3                                 | 42 Assembly |                  | 1      |