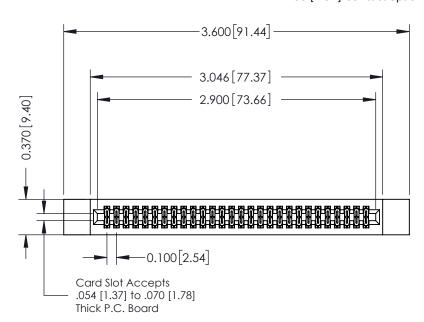

**Mounting Option** 

12-.128 (3.25) Dia. Side Mounting Holes

**Contact Detail** 

523-P.C. Tail .025 Sq.(0.64 Sq.) - Tail LG=.400(10.16) .100 [2.54] Contact Spacing x .200 [5.08] Row Spacing

**See Accompanying Pages for:** 

- **Contact Bend Details**
- **Mounting Options**

342 / 392 Card Edge Connector Part Number: 392-056-523-212

YOUR CONNECTION TO QUALITY & SERVICE

| ACAD REFERENCE NO. 342 ENG MASTER |                  |  |  |  |
|-----------------------------------|------------------|--|--|--|
| DRAWN: J.LEE                      | DATE: OCT. 06/09 |  |  |  |
| CHECKED:                          | DATE:            |  |  |  |
| SCALE: NTS                        | SHEET 1 OF 3     |  |  |  |
| DRAWING NUMBER                    | ISSUE            |  |  |  |