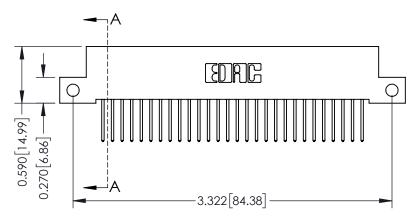

342 Assembly

THIS IS A C.A.D. GENERATED DRAWING DO NOT MAKE MANUAL REVISIONS TO MASTER. ISSUE NUMBER

ORIGINAL

1

| 342 / 392 Series Card Edge Connector<br>Contact Bend Detail |                                                                                                                                  | ACAD REFERENCE NO. 342 ENG MASTER |             |                  |        |
|-------------------------------------------------------------|----------------------------------------------------------------------------------------------------------------------------------|-----------------------------------|-------------|------------------|--------|
|                                                             |                                                                                                                                  | DRAWN:                            | J.LEE       | DATE: OCT. 06/09 |        |
|                                                             |                                                                                                                                  | CHECKED:                          |             | DATE:            |        |
| EDAC INC                                                    | THESE DRAWINGS AND SPECIFICATIONS ARE THE PROPERTY OF EDAC INCAND SHALL NOT BE REPRODUCED.OR COPIED OR USED AS THE BASIS FOR THE | SCALE:                            | NTS         | SHEET :          | 2 OF 3 |
| TORONTO, ONTARIO                                            |                                                                                                                                  | DRAWING                           | NUMBER      |                  | ISSUE  |
| YOUR CONNECTION TO QUALITY & SERVICE                        | MANUFACTURE OR SALE OF APPARATUS                                                                                                 | 3                                 | 42 Assembly |                  | 1      |