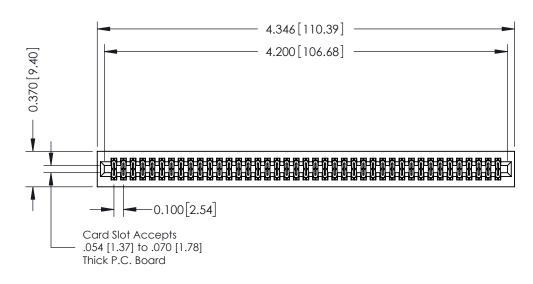

## **See Accompanying Pages for:**

- **Contact Bend Details**
- **Mounting Options**

342 / 392 Card Edge Connector Part Number: 392-082-544-201

YOUR CONNECTION TO QUALITY & SERVICE

342 ENG MASTER J.LEE DATE: OCT. 06/09 SHEET 1 OF 3

342 Assembly

THIS IS A C.A.D. GENERATED DRAWING DO NOT MAKE MANUAL REVISIONS TO MASTER. ISSUE NUMBER

ORIGINAL

1

| 342 / 392 Series Card Edge Connector<br>Contact Bend Detail |                                                                                                                                                                                                  | ACAD REFERENCE NO. 342 ENG MASTER |             |                  |        |
|-------------------------------------------------------------|--------------------------------------------------------------------------------------------------------------------------------------------------------------------------------------------------|-----------------------------------|-------------|------------------|--------|
|                                                             |                                                                                                                                                                                                  | DRAWN:                            | J.LEE       | DATE: OCT. 06/09 |        |
|                                                             |                                                                                                                                                                                                  | CHECKED:                          |             | DATE:            |        |
| TORONTO, ONTARIO                                            | THESE DRAWINGS AND SPECIFICATIONS ARE THE PROPERTY OF EDAC INC. AND SHALL NOT BE REPRODUCED, OR COPIED OR USED AS THE BASIS FOR THE MANUFACTURE OR SALE OF APPARATUS WITHOUT WRITTEN PERMISSION. | SCALE:                            | NTS         | SHEET :          | 2 OF 3 |
|                                                             |                                                                                                                                                                                                  | DRAWING                           | NUMBER      |                  | ISSUE  |
| YOUR CONNECTION TO QUALITY & SERVICE                        |                                                                                                                                                                                                  | 3                                 | 42 Assembly |                  | 1      |