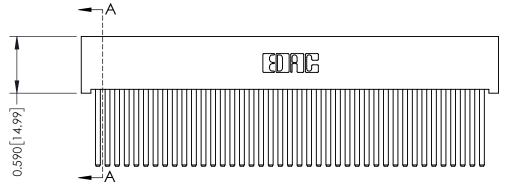

## **See Accompanying Pages for:**

- **Contact Bend Details**
- **Mounting Options**

342 / 392 Card Edge Connector Part Number: 392-082-544-201

YOUR CONNECTION TO QUALITY & SERVICE

342 ENG MASTER J.LEE DATE: OCT. 06/09 SHEET 1 OF 3

342 Assembly

THIS IS A C.A.D. GENERATED DRAWING DO NOT MAKE MANUAL REVISIONS TO MASTER. ISSUE NUMBER

ORIGINAL

1

| 342 / 392 Series Card Edge Connector<br>Contact Bend Detail |                                                                                                                                                                                                  | ACAD REFERENCE NO. 342 ENG MASTER |             |                  |        |
|-------------------------------------------------------------|--------------------------------------------------------------------------------------------------------------------------------------------------------------------------------------------------|-----------------------------------|-------------|------------------|--------|
|                                                             |                                                                                                                                                                                                  | DRAWN:                            | J.LEE       | DATE: OCT. 06/09 |        |
|                                                             |                                                                                                                                                                                                  | CHECKED:                          |             | DATE:            |        |
| TORONTO, ONTARIO                                            | THESE DRAWINGS AND SPECIFICATIONS ARE THE PROPERTY OF EDAC INC. AND SHALL NOT BE REPRODUCED, OR COPIED OR USED AS THE BASIS FOR THE MANUFACTURE OR SALE OF APPARATUS WITHOUT WRITTEN PERMISSION. | SCALE:                            | NTS         | SHEET :          | 2 OF 3 |
|                                                             |                                                                                                                                                                                                  | DRAWING                           | NUMBER      |                  | ISSUE  |
| YOUR CONNECTION TO QUALITY & SERVICE                        |                                                                                                                                                                                                  | 3                                 | 42 Assembly |                  | 1      |