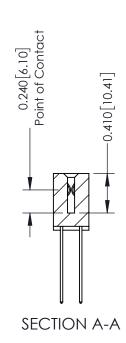

**Mounting Option** 01-No Mounting Lugs **Contact Detail** 

544-Wire Wrap .050x.025(1.27x0.64) - Tail LG=.760(19.30) DO NOT MAKE MANUAL REVISIONS TO MASTER .100 [2.54] Contact Spacing x .200 [5.08] Row Spacing

## **See Accompanying Pages for:**

- **Contact Bend Details**
- **Mounting Options**

342 / 392 Card Edge Connector Part Number: 392-082-544-201

YOUR CONNECTION TO QUALITY & SERVICE

342 ENG MASTER J.LEE DATE: OCT. 06/09 SHEET 1 OF 3