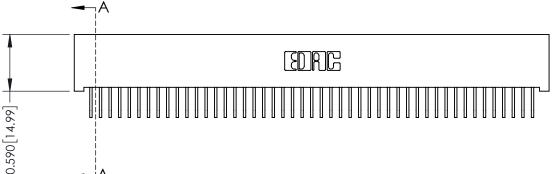

## **See Accompanying Pages for:**

- **Contact Bend Details**
- **Mounting Options**

342 / 392 Card Edge Connector Part Number: 392-094-558-201

YOUR CONNECTION TO QUALITY & SERVICE

| ACAD REFERENCE NO. 342 ENG MASTER |                  |  |  |
|-----------------------------------|------------------|--|--|
| DRAWN: J.LEE                      | DATE: OCT. 06/09 |  |  |
| CHECKED:                          | DATE:            |  |  |
| SCALE: NTS                        | SHEET 1 OF 3     |  |  |
| DRAWING NUMBER                    | ISSUE            |  |  |