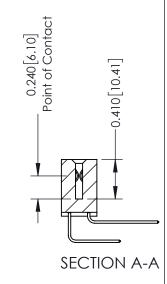

**Mounting Option** 01-No Mounting Lugs **Contact Detail** 

558-90 Degree Bend (Code 541 Contacts) .100 [2.54] Contact Spacing x .200 [5.08] Row Spacing