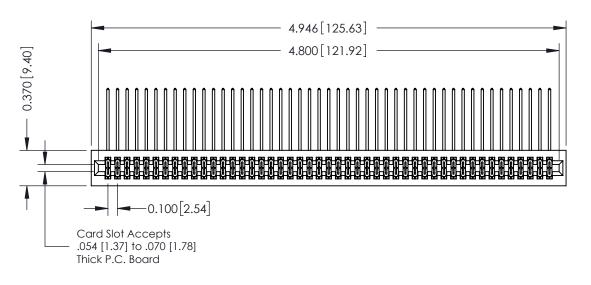

## **See Accompanying Pages for:**

- **Contact Bend Details**
- **Mounting Options**

342 / 392 Card Edge Connector Part Number: 392-094-558-201

YOUR CONNECTION TO QUALITY & SERVICE

| ACAD REFERENCE NO. 342 ENG MASTER |                  |  |  |
|-----------------------------------|------------------|--|--|
| DRAWN: J.LEE                      | DATE: OCT. 06/09 |  |  |
| CHECKED:                          | DATE:            |  |  |
| SCALE: NTS                        | SHEET 1 OF 3     |  |  |
| DRAWING NUMBER                    | ISSUE            |  |  |