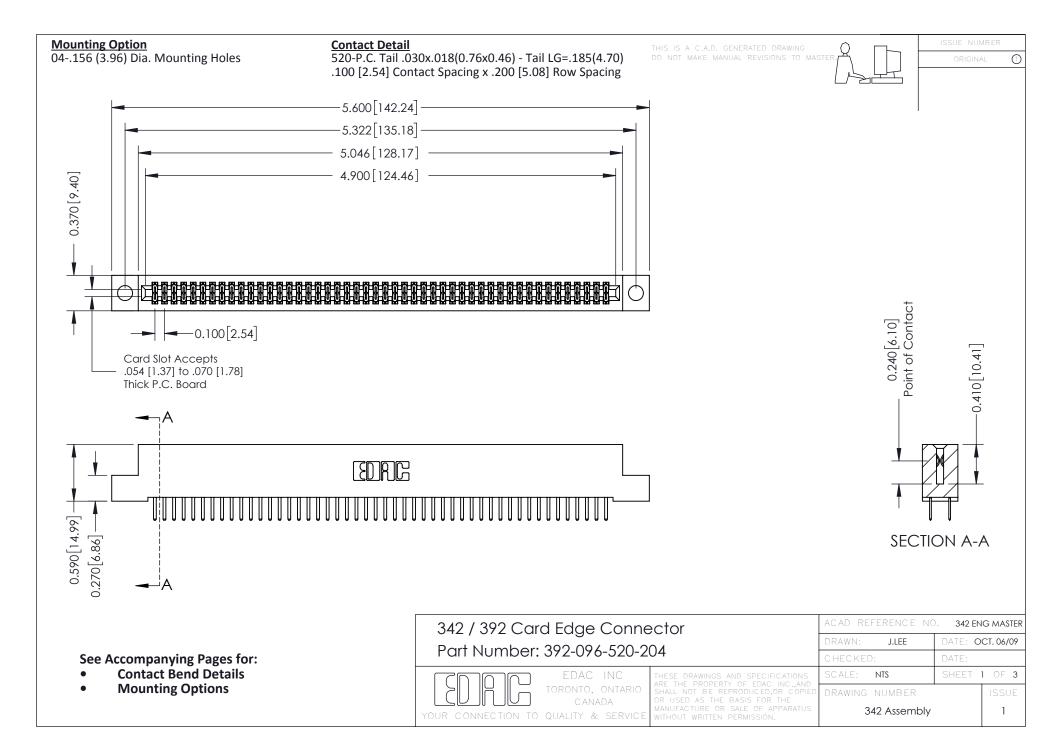

THIS IS A C.A.D. GENERATED DRAWING DO NOT MAKE MANUAL REVISIONS TO MASTER. ISSUE NUMBER

ORIGINAL

1



| 342 / 392 Series Card Edge Connector<br>Contact Bend Detail |                                                                                                                                                                                                  | ACAD REFERENCE NO. 342 ENG MASTER |             |                  |        |
|-------------------------------------------------------------|--------------------------------------------------------------------------------------------------------------------------------------------------------------------------------------------------|-----------------------------------|-------------|------------------|--------|
|