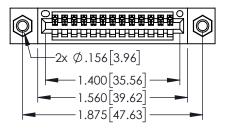

| 345/395 SERIES CARD EDGE CONNECTOR |
|------------------------------------|
| •                                  |
| PART NUMBER: 395-013-525-607       |

| ACAD REFERENCE NO. 345-ENG-MASTER   |            |      |  |
|-------------------------------------|------------|------|--|
| DRAWN: R.STA.MONICA DATE:MAY.16/201 |            | 2017 |  |
| CHECKED:                            | DATE:      |      |  |
| SCALE: 1:1                          | SHEET 1 OF | 2    |  |
| DRAWING NUMBER                      | ISS        | JE   |  |
| 345-ENG-MASTER                      | 1          |      |  |