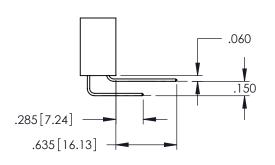

<u>Contact Dimensions:</u>
525-P.C. Tail .018 Sq.(0.46 Sq.) - Tail LG=.150(3.81)
.100 (2.54) Contact Spacing x .200 (5.08) Row Spacing

1

- INSULATOR MATERIAL: THERMOPLASTIC PBT BLACK, UL 94V-0
- CONTACT MATERIAL; COPPER TIN ALLOY CONTACT PLATING: GOLD ON THE MATING AREA, TIN PLATING ON THE CONTACT TAILS, NICKEL UNDERPLATE

| 345/395 SERIES CARD EDGE CONNECTOR |
|------------------------------------|
| •                                  |
| PART NUMBER: 395-013-525-607       |

| ACAD REFERENCE NO. 345-ENG-MASTER   |            |      |  |
|-------------------------------------|------------|------|--|
| DRAWN: R.STA.MONICA DATE:MAY.16/201 |            | 2017 |  |
| CHECKED:                            | DATE:      |      |  |
| SCALE: 1:1                          | SHEET 1 OF | 2    |  |
| DRAWING NUMBER                      | ISS        | JE   |  |
| 345-ENG-MASTER                      | 1          |      |  |