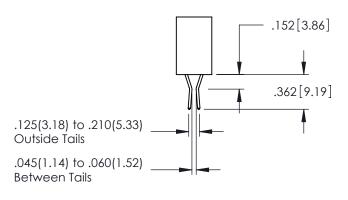

..330[8.38] CARD SLOT .160[4.06] POINT OF CONTACT **SECTION A-A** 

.107 [2.72] .082 [2.08] .157 [4] .232 [5.89] .125(3.18) to .210(5.33) .125(3.18) to .210(5.33) Outside Tails Outside Tails .045(1.14) to .060(1.52) .045(1.14) to .060(1.52) Between Tails Between Tails **Contact Code 555 Contact Code 556** 

**Contact Code 558** 

## **Contact Code 559**

Contact Code 560

INSULATOR MATERIAL: THERMOPLASTIC POLYESTER, UL 94V-0 DAP MATERIAL AVAILABLE UPON REQUEST

CONTACT MATERIAL; COPPER ALLOY CONTACT PLATING: GOLD ON THE MATING AREA, TIN PLATING ON THE CONTACT TAILS, NICKEL UNDERPLATE