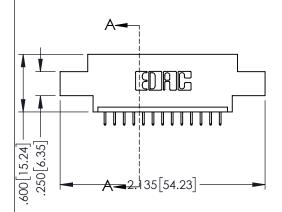

| 345/395 SERIES CARD EDGE CONNECTOR |
|------------------------------------|
| •                                  |
| PART NUMBER: 395-013-525-607       |

| ACAD REFERENCE NO. 345-ENG-MASTER   |            |      |  |
|-------------------------------------|------------|------|--|
| DRAWN: R.STA.MONICA DATE:MAY.16/201 |            | 2017 |  |
| CHECKED:                            | DATE:      |      |  |
| SCALE: 1:1                          | SHEET 1 OF | 2    |  |
| DRAWING NUMBER                      | ISS        | JE   |  |
| 345-ENG-MASTER                      | 1          |      |  |