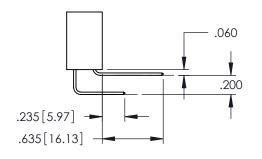

..330[8.38] CARD SLOT .160[4.06] POINT OF CONTACT **SECTION A-A** 

.107 [2.72] .082 [2.08] .157 [4] .232 [5.89] .125(3.18) to .210(5.33) .125(3.18) to .210(5.33) Outside Tails Outside Tails .045(1.14) to .060(1.52) .045(1.14) to .060(1.52) Between Tails Between Tails **Contact Code 555 Contact Code 556** 

**Contact Code 558** 

## **Contact Code 559**

Contact Code 560

INSULATOR MATERIAL: THERMOPLASTIC POLYESTER, UL 94V-0 DAP MATERIAL AVAILABLE UPON REQUEST

CONTACT MATERIAL; COPPER ALLOY CONTACT PLATING: GOLD ON THE MATING AREA, TIN PLATING ON THE CONTACT TAILS, NICKEL UNDERPLATE