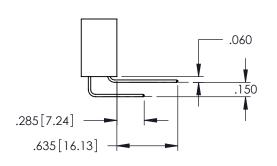

<u>Contact Dimensions:</u>
525-P.C. Tail .018 Sq.(0.46 Sq.) - Tail LG=.150(3.81)
.100 (2.54) Contact Spacing x .200 (5.08) Row Spacing

1

..330[8.38] CARD SLOT .160[4.06] POINT OF CONTACT **SECTION A-A** 

INSULATOR MATERIAL: THERMOPLASTIC PBT BLACK, UL 94V-0

CONTACT MATERIAL; COPPER TIN ALLOY

CONTACT PLATING: GOLD ON THE MATING AREA, TIN PLATING ON THE CONTACT TAILS, NICKEL UNDERPLATE

| 345/395 SERIES CARD EDGE CONNECTOR |
|------------------------------------|
| PART NUMBER: 395-039-525-407       |