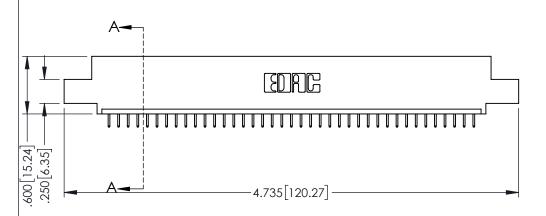

.107 [2.72] .082 [2.08] .157 [4] .232 [5.89] .125(3.18) to .210(5.33) .125(3.18) to .210(5.33) Outside Tails Outside Tails .045(1.14) to .060(1.52) .045(1.14) to .060(1.52) Between Tails Between Tails **Contact Code 555 Contact Code 556** 

**Contact Code 558** 

## **Contact Code 559**

Contact Code 560

INSULATOR MATERIAL: THERMOPLASTIC POLYESTER, UL 94V-0

DAP MATERIAL AVAILABLE UPON REQUEST

CONTACT MATERIAL; COPPER ALLOY

CONTACT PLATING: GOLD ON THE MATING AREA, TIN PLATING ON THE CONTACT TAILS, NICKEL UNDERPLATE

## 345/395 SERIES CARD EDGE CONNECTOR CONTACT CODE 555,556,558,559,560 DIMENSIONS

YOUR CONNECTION TO QUALITY & SERVICE

|     | ACAD REFERENCE NO   | . 345-ENG-MASTER |
|-----|---------------------|------------------|
|     | DRAWN: R.STA.MONICA | DATE:MAY.16/2017 |
| )   | CHECKED:            | DATE:            |
| ,   | SCALE: 1:1          | SHEET 2 OF 2     |
| ED. | DRAWING NUMBER      | ISSUE            |