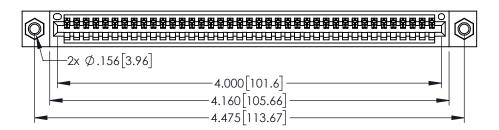

<u>Contact Dimensions:</u>
525-P.C. Tail .018 Sq.(0.46 Sq.) - Tail LG=.150(3.81)
.100 (2.54) Contact Spacing x .200 (5.08) Row Spacing

1

..330[8.38] CARD SLOT .160[4.06] POINT OF CONTACT **SECTION A-A** 

INSULATOR MATERIAL: THERMOPLASTIC PBT BLACK, UL 94V-0

CONTACT MATERIAL; COPPER TIN ALLOY

CONTACT PLATING: GOLD ON THE MATING AREA, TIN PLATING ON THE CONTACT TAILS, NICKEL UNDERPLATE

| 345/395 SERIES CARD EDGE CONNECTOR |
|------------------------------------|
| PART NUMBER: 395-039-525-407       |

| ACAD REFERENCE NO. 345-ENG-MASTER |                  |  |  |
|-----------------------------------|------------------|--|--|
| DRAWN: R.STA.MONICA               | DATE:MAY.16/2017 |  |  |
| CHECKED:                          | DATE:            |  |  |
| SCALE: 1:1                        | SHEET 1 OF 2     |  |  |
| DRAWING NUMBER                    | ISSUE            |  |  |
| 345-ENG-MASTER                    | 1                |  |  |