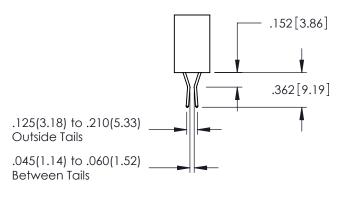

345/395 SERIES CARD EDGE CONNECTOR CONTACT CODE 555,556,558,559,560 DIMENSIONS

YOUR CONNECTION TO QUALITY & SERVICE

ACAD REFERENCE NO. 345-ENG-MASTER DATE:MAY.16/2017 DRAWN: R.STA.MONICA 1:1 SHEET 2 OF 2