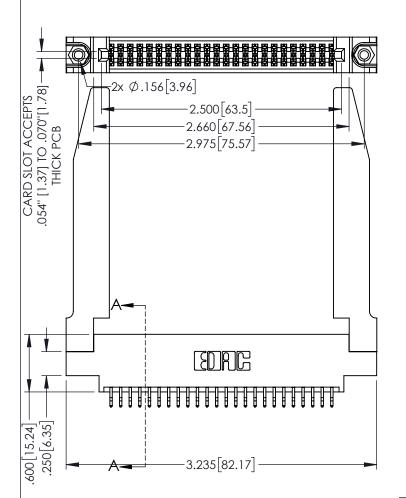

1

- INSULATOR MATERIAL: THERMOPLASTIC PBT BLACK, UL 94V-0
- CONTACT MATERIAL; COPPER TIN ALLOY CONTACT PLATING: GOLD ON THE MATING AREA, TIN PLATING ON THE CONTACT TAILS, NICKEL UNDERPLATE

| 345/395 SERIES CARD EDGE CONNECTOR |
|------------------------------------|
| PART NUMBER: 395-048-556-878       |

**Contact Code 558** 

Contact Code 559

Contact Code 560

INSULATOR MATERIAL: THERMOPLASTIC POLYESTER, UL 94V-0

DAP MATERIAL AVAILABLE UPON REQUEST

CONTACT MATERIAL; COPPER ALLOY CONTACT PLATING: GOLD ON THE MATING AREA, TIN PLATING ON THE CONTACT TAILS, NICKEL UNDERPLATE

345/395 SERIES CARD EDGE CONNECTOR CONTACT CODE 555,556,558,559,560 DIMENSIONS

YOUR CONNECTION TO QUALITY & SERVICE

ACAD REFERENCE NO. 345-ENG-MASTER DATE:MAY.16/2017 DRAWN: R.STA.MONICA 1:1 SHEET 2 OF 2