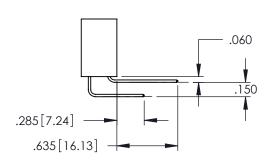

Contact Dimensions: 525-P.C. Tail .018 Sq.(0.46 Sq.) - Tail LG=.150(3.81) .100 (2.54) Contact Spacing x .200 (5.08) Row Spacing

THIS IS A C.A.D. GENERATED DRAWING DO NOT MAKE MANUAL REVISIONS TO MAST

ISSUE NUMBER