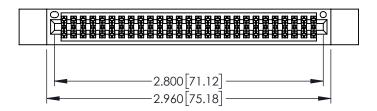

ORIGINAL

345/395 SERIES CARD EDGE CONNECTOR PART NUMBER: 395-054-525-212

EDAC INC
TORONTO, ONTARIO
CANADA
YOUR CONNECTION TO QUALITY & SERVICE WITHOUT WRITTEN PE

THESE DRAWINGS AND SPECIFICATIONS ARE THE PROPERTY OF EDAC INC.,AND SHALL NOT BE REPRODUCED,OR COPIED OR USED AS THE BASIS FOR THE MANUFACTURE OR SALE OF APPARATUS WITHOUT WRITTEN PERMISSION.