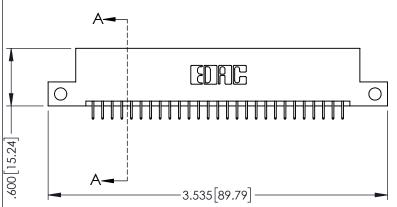

Contact Dimensions: 525-P.C. Tail .018 Sq.(0.46 Sq.) - Tail LG=.150(3.81) .100 (2.54) Contact Spacing x .200 (5.08) Row Spacing

THIS IS A C.A.D. GENERATED DRAWING DO NOT MAKE MANUAL REVISIONS TO MAST

ISSUE NUMBER

ACAD REFERENCE NO. 345-ENG-MASTER

DRAWN: R.STA.MONICA

INSULATOR MATERIAL: THERMOPLASTIC PBT BLACK, UL 94V-0

CONTACT MATERIAL; COPPER TIN ALLOY

CONTACT PLATING: GOLD ON THE MATING AREA, TIN PLATING ON THE CONTACT TAILS, NICKEL UNDERPLATE