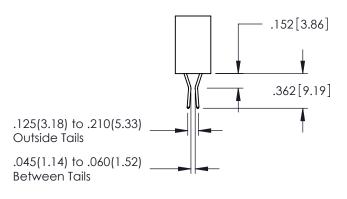

.330[8.38] CARD SLOT
--.160[4.06] POINT OF CONTACT

**SECTION A-A** 

DATE:MAY.16/2017

.107 [2.72] .082 [2.08] .157 [4] .232 [5.89] .125(3.18) to .210(5.33) .125(3.18) to .210(5.33) Outside Tails Outside Tails .045(1.14) to .060(1.52) .045(1.14) to .060(1.52) Between Tails Between Tails **Contact Code 555 Contact Code 556** 