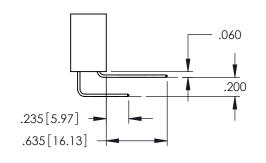

YOUR CONNECTION TO QUALITY & SERVICE

DATE:MAY.16/2017 1:1 SHEET 1 OF 2 345-ENG-MASTER

**Contact Code 558** 

Contact Code 559

**Contact Code 560** 

INSULATOR MATERIAL: THERMOPLASTIC POLYESTER, UL 94V-0

DAP MATERIAL AVAILABLE UPON REQUEST

CONTACT MATERIAL; COPPER ALLOY CONTACT PLATING: GOLD ON THE MATING AREA, TIN PLATING ON THE CONTACT TAILS, NICKEL UNDERPLATE

345/395 SERIES CARD EDGE CONNECTOR CONTACT CODE 555,556,558,559,560 DIMENSIONS