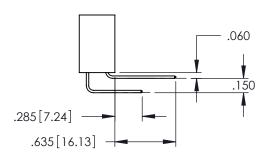

YOUR CONNECTION TO QUALITY & SERVICE

DATE:MAY.16/2017 1:1 SHEET 1 OF 2 345-ENG-MASTER

**Contact Code 558** 

Contact Code 559

**Contact Code 560** 

INSULATOR MATERIAL: THERMOPLASTIC POLYESTER, UL 94V-0

DAP MATERIAL AVAILABLE UPON REQUEST

CONTACT MATERIAL; COPPER ALLOY CONTACT PLATING: GOLD ON THE MATING AREA, TIN PLATING ON THE CONTACT TAILS, NICKEL UNDERPLATE

345/395 SERIES CARD EDGE CONNECTOR CONTACT CODE 555,556,558,559,560 DIMENSIONS