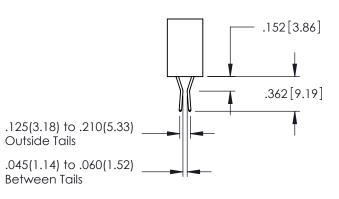

YOUR CONNECTION TO QUALITY & SERVICE

DATE:MAY.16/2017 1:1 SHEET 1 OF 2 345-ENG-MASTER

**Contact Code 558** 

Contact Code 559

**Contact Code 560** 

INSULATOR MATERIAL: THERMOPLASTIC POLYESTER, UL 94V-0

DAP MATERIAL AVAILABLE UPON REQUEST

CONTACT MATERIAL; COPPER ALLOY CONTACT PLATING: GOLD ON THE MATING AREA, TIN PLATING ON THE CONTACT TAILS, NICKEL UNDERPLATE

345/395 SERIES CARD EDGE CONNECTOR CONTACT CODE 555,556,558,559,560 DIMENSIONS