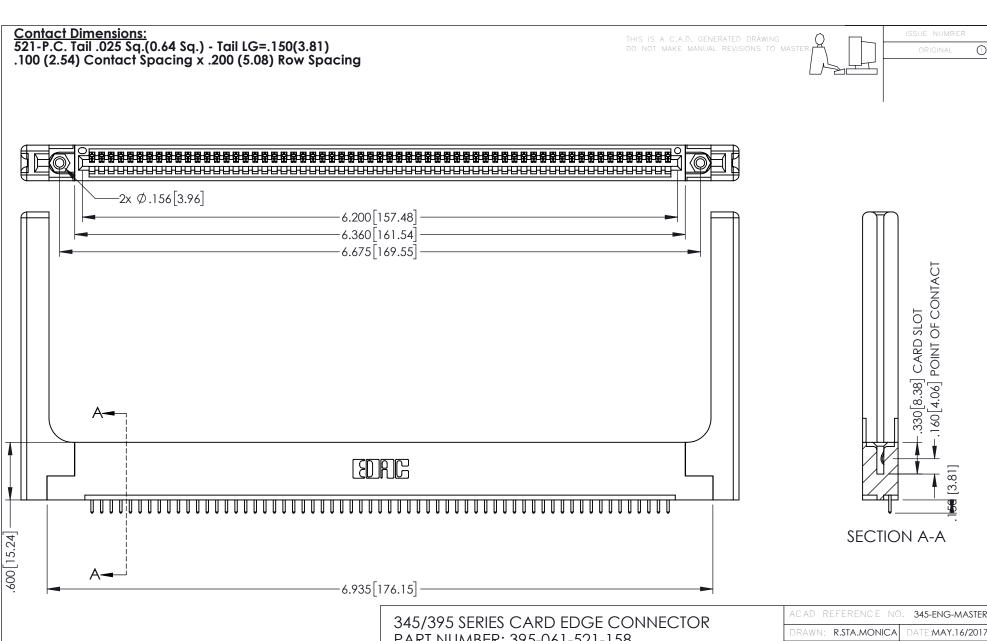

INSULATOR MATERIAL: THERMOPLASTIC PBT BLACK, UL 94V-0 CONTACT MATERIAL; COPPER TIN ALLOY

CONTACT PLATING: GOLD ON THE MATING AREA, TIN PLATING ON THE CONTACT TAILS, NICKEL UNDERPLATE

PART NUMBER: 395-061-521-158

CONTACT MATERIAL; COPPER ALLOY CONTACT PLATING: GOLD ON THE MATING AREA, TIN PLATING ON THE CONTACT TAILS, NICKEL UNDERPLATE

345/395 SERIES CARD EDGE CONNECTOR CONTACT CODE 555,556,558,559,560 DIMENSIONS