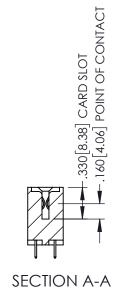

<u>Contact Dimensions:</u>
525-P.C. Tail .018 Sq.(0.46 Sq.) - Tail LG=.150(3.81)
.100 (2.54) Contact Spacing x .200 (5.08) Row Spacing

1

INSULATOR MATERIAL: THERMOPLASTIC PBT BLACK, UL 94V-0

CONTACT MATERIAL; COPPER TIN ALLOY