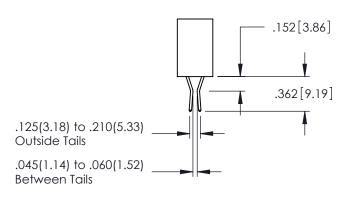

345-ENG-MASTER

.107 [2.72] .082 [2.08] .157 [4] .232 [5.89] .125(3.18) to .210(5.33) .125(3.18) to .210(5.33) Outside Tails Outside Tails .045(1.14) to .060(1.52) .045(1.14) to .060(1.52) Between Tails Between Tails **Contact Code 555 Contact Code 556** 

**Contact Code 558** 