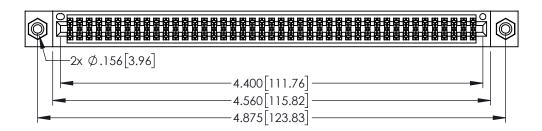

<u>Contact Dimensions:</u>
525-P.C. Tail .018 Sq.(0.46 Sq.) - Tail LG=.150(3.81)
.100 (2.54) Contact Spacing x .200 (5.08) Row Spacing

1

INSULATOR MATERIAL: THERMOPLASTIC PBT BLACK, UL 94V-0

CONTACT MATERIAL; COPPER TIN ALLOY