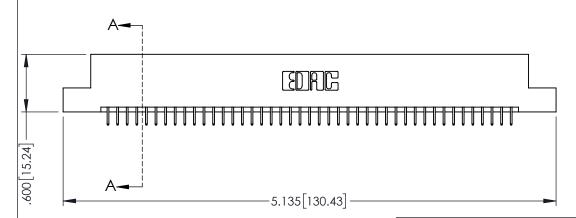

<u>Contact Dimensions:</u>
525-P.C. Tail .018 Sq.(0.46 Sq.) - Tail LG=.150(3.81)
.100 (2.54) Contact Spacing x .200 (5.08) Row Spacing

1

INSULATOR MATERIAL: THERMOPLASTIC PBT BLACK, UL 94V-0

CONTACT MATERIAL; COPPER TIN ALLOY