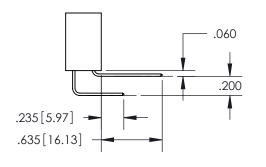

ORIGINAL 1

ISSUE NUMBER

**Contact Code 558** 

## 345/395 SERIES CARD EDGE CONNECTOR CONTACT CODE 555,556,558,559,560 DIMENSIONS

YOUR CONNECTION TO QUALITY & SERVICE

**EDAC INC** TORONTO, ONTARIO CANADA

THESE DRAWINGS AND SPECIFICATIONS ARE THE PROPERTY OF EDAC INC.,AND SHALL NOT BE REPRODUCED, OR COPIED OR USED AS THE BASIS FOR THE MANUFACTURE OR SALE OF APPARATUS WITHOUT WRITTEN PERMISSION.