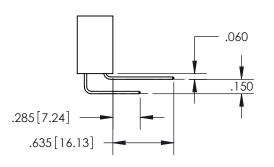

## **Contact Code 559**

Contact Code 560

- INSULATOR MATERIAL: THERMOPLASTIC POLYESTER, UL 94V-0
- DAP MATERIAL AVAILABLE UPON REQUEST
- CONTACT MATERIAL; COPPER ALLOY

CONTACT PLATING: GOLD ON THE MATING AREA, TIN PLATING ON THE CONTACT TAILS, NICKEL UNDERPLATE

## 345/395 SERIES CARD EDGE CONNECTOR CONTACT CODE 555,556,558,559,560 DIMENSIONS

YOUR CONNECTION TO QUALITY & SERVICE

**EDAC INC** TORONTO, ONTARIO CANADA

THESE DRAWINGS AND SPECIFICATIONS ARE THE PROPERTY OF EDAC INC.,AND SHALL NOT BE REPRODUCED, OR COPIED OR USED AS THE BASIS FOR THE MANUFACTURE OR SALE OF APPARATUS WITHOUT WRITTEN PERMISSION.