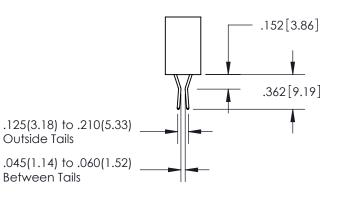

**Contact Dimensions:** 523-P.C. Tail .025 Sq.(0.64 Sq.) - Tail LG=.390(9.91) .100 (2.54) Contact Spacing x .200 (5.08) **Row Spacing** 

INSULATOR MATERIAL: THERMOPLASTIC PBT, UL 94V-0 CONTACT MATERIAL; COPPER TIN ALLOY CONTACT PLATING: GOLD ON THE MATING AREA, TIN PLATING ON THE CONTACT TAILS, NICKEL UNDERPLATE

## 345/395 SERIES CARD EDGE CONNECTOR CONTACT CODE 555,556,558,559,560 DIMENSIONS

YOUR CONNECTION TO QUALITY & SERVICE

**EDAC INC** TORONTO, ONTARIO CANADA

THESE DRAWINGS AND SPECIFICATIONS ARE THE PROPERTY OF EDAC INC.,AND SHALL NOT BE REPRODUCED, OR COPIED OR USED AS THE BASIS FOR THE MANUFACTURE OR SALE OF APPARATUS WITHOUT WRITTEN PERMISSION.