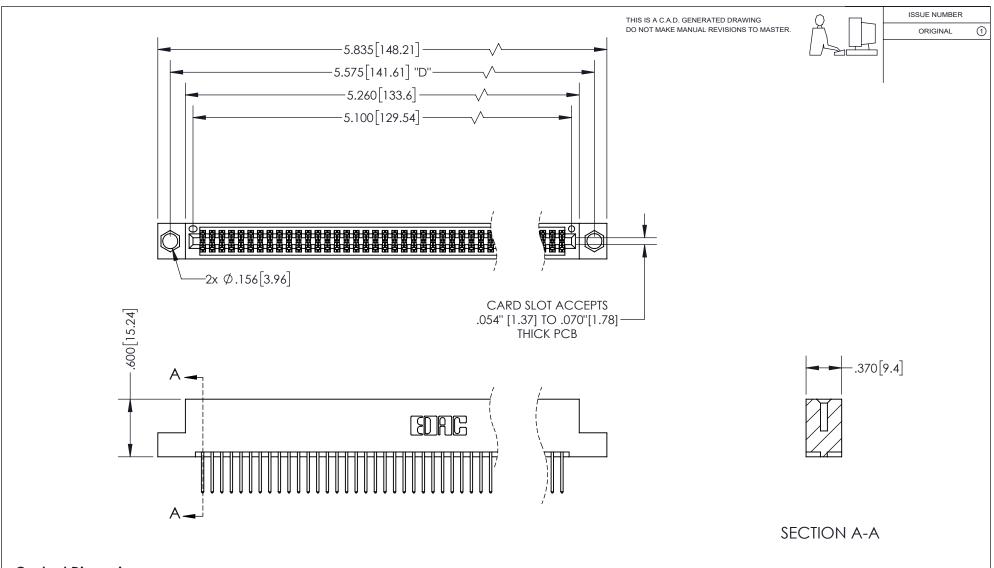

## 345/395 SERIES CARD EDGE CONNECTOR PART NUMBER: 395-100-523-204

YOUR CONNECTION TO QUALITY & SERVICE

**EDAC INC** TORONTO, ONTARIO CANADA

THESE DRAWINGS AND SPECIFICATIONS ARE THE PROPERTY OF EDAC INC.,AND SHALL NOT BE REPRODUCED, OR COPIED OR USED AS THE BASIS FOR THE MANUFACTURE OR SALE OF APPARATUS WITHOUT WRITTEN PERMISSION.

| ACAD REFERENCE NO.  | 345-ENG-MASTER |           |
|---------------------|----------------|-----------|
| DRAWN: R.STA.MONICA | DATEMA         | Y.16/2017 |
| CHECKED:            | DATE:          |           |
| SCALE: 1:1          | SHEET          | OF 2      |
| DRAWING NUMBER      |                | ISSUE     |
| 345-ENG-MASTER      |                | 1         |