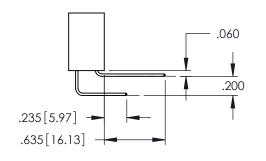

.107 [2.72] .082 [2.08] .157 [4] .232 [5.89] .125(3.18) to .210(5.33) .125(3.18) to .210(5.33) Outside Tails Outside Tails .045(1.14) to .060(1.52) .045(1.14) to .060(1.52) Between Tails Between Tails **Contact Code 555 Contact Code 556** 

**Contact Code 558** 

**Contact Code 559** 

Contact Code 560

INSULATOR MATERIAL: THERMOPLASTIC POLYESTER, UL 94V-0

DAP MATERIAL AVAILABLE UPON REQUEST

CONTACT MATERIAL; COPPER ALLOY

CONTACT PLATING: GOLD ON THE MATING AREA, TIN PLATING ON THE CONTACT TAILS, NICKEL UNDERPLATE