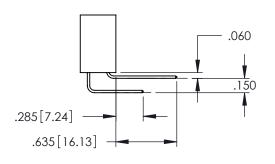

.107 [2.72] .082 [2.08] .157 [4] .232 [5.89] .125(3.18) to .210(5.33) .125(3.18) to .210(5.33) Outside Tails Outside Tails .045(1.14) to .060(1.52) .045(1.14) to .060(1.52) Between Tails Between Tails **Contact Code 555 Contact Code 556** 

**Contact Code 558** 

**Contact Code 559** 

Contact Code 560

INSULATOR MATERIAL: THERMOPLASTIC POLYESTER, UL 94V-0

DAP MATERIAL AVAILABLE UPON REQUEST

CONTACT MATERIAL; COPPER ALLOY

CONTACT PLATING: GOLD ON THE MATING AREA, TIN PLATING ON THE CONTACT TAILS, NICKEL UNDERPLATE