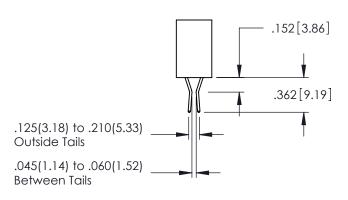

.107 [2.72] .082 [2.08] .157 [4] .232 [5.89] .125(3.18) to .210(5.33) .125(3.18) to .210(5.33) Outside Tails Outside Tails .045(1.14) to .060(1.52) .045(1.14) to .060(1.52) Between Tails Between Tails **Contact Code 555 Contact Code 556** 

**Contact Code 558** 

**Contact Code 559** 

Contact Code 560

INSULATOR MATERIAL: THERMOPLASTIC POLYESTER, UL 94V-0

DAP MATERIAL AVAILABLE UPON REQUEST

CONTACT MATERIAL; COPPER ALLOY

CONTACT PLATING: GOLD ON THE MATING AREA, TIN PLATING ON THE CONTACT TAILS, NICKEL UNDERPLATE