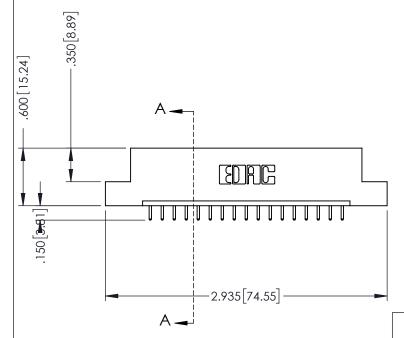

SECTION A-A

.330 [8.38] Slot Depth .160 [4.06] Point of Contact

346-ENG-MASTER

ISSUE NUMBER ORIGINAL 1

## **Contact Code 555**

## **Contact Code 556**

INSULATOR MATERIAL: THERMOPLASTIC POLYESTER, UL 94V-0 CONTACT MATERIAL; COPPER, NICKEL, TIN ALLOY CA-725 CONTACT PLATING: GOLD ON THE MATING AREA, TIN-LEAD

ON THE CONTACT TAILS, NICKEL UNDERPLATE

## 346/396 SERIES CARD EDGE CONNECTOR CONTACT CODE 555,556,558,559,560 DIMENSIONS

YOUR CONNECTION TO QUALITY & SERVICE

**EDAC INC** TORONTO, ONTARIO CANADA

THESE DRAWINGS AND SPECIFICATIONS ARE THE PROPERTY OF EDAC INC.,AND SHALL NOT BE REPRODUCED, OR COPIED OR USED AS THE BASIS FOR THE MANUFACTURE OR SALE OF APPARATUS WITHOUT WRITTEN PERMISSION.

|  | ACAD REFERENCE NO. | 346-ENG-MASTER   |  |
|--|--------------------|------------------|--|
|  | DRAWN: J.LEE       | DATE: APR. 22/09 |  |
|  | CHECKED:           | DATE:            |  |
|  | SCALE: 1:1         | SHEET 2 OF 2     |  |
|  | DRAWING NUMBER     | ISSUE            |  |
|  | 346-ENG-MASTER     | 1                |  |