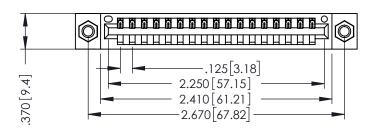

THIS IS A C.A.D. GENERATED DRAWING DO NOT MAKE MANUAL REVISIONS TO MASTER.

ISSUE NUMBER

ORIGINAL

1

INSULATOR MATERIAL: THERMOPLASTIC POLYESTER, UL 94V-0 CONTACT MATERIAL; COPPER, NICKEL, TIN ALLOY CA-725 CONTACT PLATING: GOLD ON THE MATING AREA, TIN-LEAD

ON THE CONTACT TAILS, NICKEL UNDERPLATE

346/396 SERIES CARD EDGE CONNECTOR PART NUMBER: 396-017-521-107

YOUR CONNECTION TO QUALITY & SERVICE

**EDAC INC** TORONTO, ONTARIO CANADA

THESE DRAWINGS AND SPECIFICATIONS ARE THE PROPERTY OF EDAC INC.,AND SHALL NOT BE REPRODUCED, OR COPIED OR USED AS THE BASIS FOR THE MANUFACTURE OR SALE OF APPARATUS WITHOUT WRITTEN PERMISSION.

| ACAD REFERENCE NO. |     | 346-ENG-MASTER |           |
|--------------------|-----|----------------|-----------|
| DRAWN: J.L         | EE  | DATE: AF       | PR. 22/09 |
| CHECKED:           |     | DATE:          |           |
| SCALE:             | 1:1 | SHEET 1        | OF 2      |
| DRAWING NUMBER     |     |                | ISSUE     |