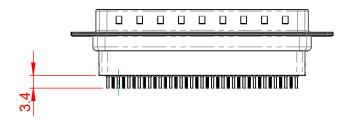

|  | 627 SERIES D-SUB CONNECTOR                                                     |                                                                                                                                                                                                                | SW REFERENCE NO.: 627 ASSEMBLY  |                  |       |
|--|--------------------------------------------------------------------------------|----------------------------------------------------------------------------------------------------------------------------------------------------------------------------------------------------------------|---------------------------------|------------------|-------|
|  |                                                                                |                                                                                                                                                                                                                | DRAWN: C.B                      | DATE: AUG. 01/20 | )18   |
|  |                                                                                |                                                                                                                                                                                                                | CHECKED:                        | DATE:            |       |
|  | EDAG INC<br>TORONTO, ONTARIO<br>CANADA<br>YOUR CONNECTION TO QUALITY & SERVICE | THESE DRAWINGS AND SPECIFICATIONS<br>ARE THE PROPERTY OF EDAC INC.,AND<br>SHALL NOT BE REPRODUCED,OR COPIED<br>OR USED AS THE BASIS FOR THE<br>MANUFACTURE OR SALE OF APPARATUS<br>WITHOUT WRITTEN PERMISSION. | SCALE: 1:1                      | SHEET 1 OF       | 1     |
|  |                                                                                |                                                                                                                                                                                                                | DRAWING NUMBER: 627-037-621-251 |                  | ISSUE |
|  |                                                                                |                                                                                                                                                                                                                | PART NUMBER: 627-037-           | 621-251          | 1     |