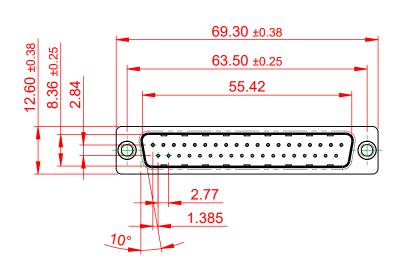

|  | 627 SERIES D-SUB CONNECTOR                                                     |                                                                                                                                                                                                                | SW REFERENCE NO.: 627 ASSEMBLY  |                  |       |
|--|--------------------------------------------------------------------------------|----------------------------------------------------------------------------------------------------------------------------------------------------------------------------------------------------------------|---------------------------------|------------------|-------|
|  |                                                                                |                                                                                                                                                                                                                | DRAWN: C.B                      | DATE: AUG. 01/20 | )18   |
|  |                                                                                |                                                                                                                                                                                                                | CHECKED:                        | DATE:            |       |
|  | EDAG INC<br>TORONTO, ONTARIO<br>CANADA<br>YOUR CONNECTION TO QUALITY & SERVICE | THESE DRAWINGS AND SPECIFICATIONS<br>ARE THE PROPERTY OF EDAC INC.,AND<br>SHALL NOT BE REPRODUCED,OR COPIED<br>OR USED AS THE BASIS FOR THE<br>MANUFACTURE OR SALE OF APPARATUS<br>WITHOUT WRITTEN PERMISSION. | SCALE: 1:1                      | SHEET 1 OF       | 1     |
|  |                                                                                |                                                                                                                                                                                                                | DRAWING NUMBER: 627-037-621-251 |                  | ISSUE |
|  |                                                                                |                                                                                                                                                                                                                | PART NUMBER: 627-037-           | 621-251          | 1     |