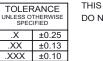

## 6.0

NOTES:

MATERIAL:

HOUSING: THERMOPLASTIC POLYESTER, UL94V-0 SHELL: STEEL, TIN PLATED CONTACT: COPPER ALLOY, 30µ GOLD PLATED

OPERATING TEMPERATURE: -55°C to +85°C

CURRENT RATING: 3A PER CONTACT CONTACT RESISTANCE: 25mΩ MAX. INSULATOR RESISTANCE: 5000MΩ min. DIELECTRIC WITHSTANDING VOLTAGE: 1000V AC rms