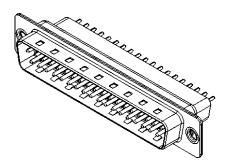

|  | 627 SERIES D-SUB CONNECTOR                                                     |                                                                                                                                                                                                                | SW REFERENCE NO.: 627 ASSEMBLY  |                  |       |
|--|--------------------------------------------------------------------------------|----------------------------------------------------------------------------------------------------------------------------------------------------------------------------------------------------------------|---------------------------------|------------------|-------|
|  |                                                                                |                                                                                                                                                                                                                | DRAWN: C.B                      | DATE: AUG. 01/20 | )18   |
|  |                                                                                |                                                                                                                                                                                                                | CHECKED:                        | DATE:            |       |
|  | EDAG INC<br>TORONTO, ONTARIO<br>CANADA<br>YOUR CONNECTION TO QUALITY & SERVICE | THESE DRAWINGS AND SPECIFICATIONS<br>ARE THE PROPERTY OF EDAC INC.,AND<br>SHALL NOT BE REPRODUCED,OR COPIED<br>OR USED AS THE BASIS FOR THE<br>MANUFACTURE OR SALE OF APPARATUS<br>WITHOUT WRITTEN PERMISSION. | SCALE: 1:1                      | SHEET 1 OF       | 1     |
|  |                                                                                |                                                                                                                                                                                                                | DRAWING NUMBER: 627-037-621-251 |                  | ISSUE |
|  |                                                                                |                                                                                                                                                                                                                | PART NUMBER: 627-037-           | 621-251          | 1     |