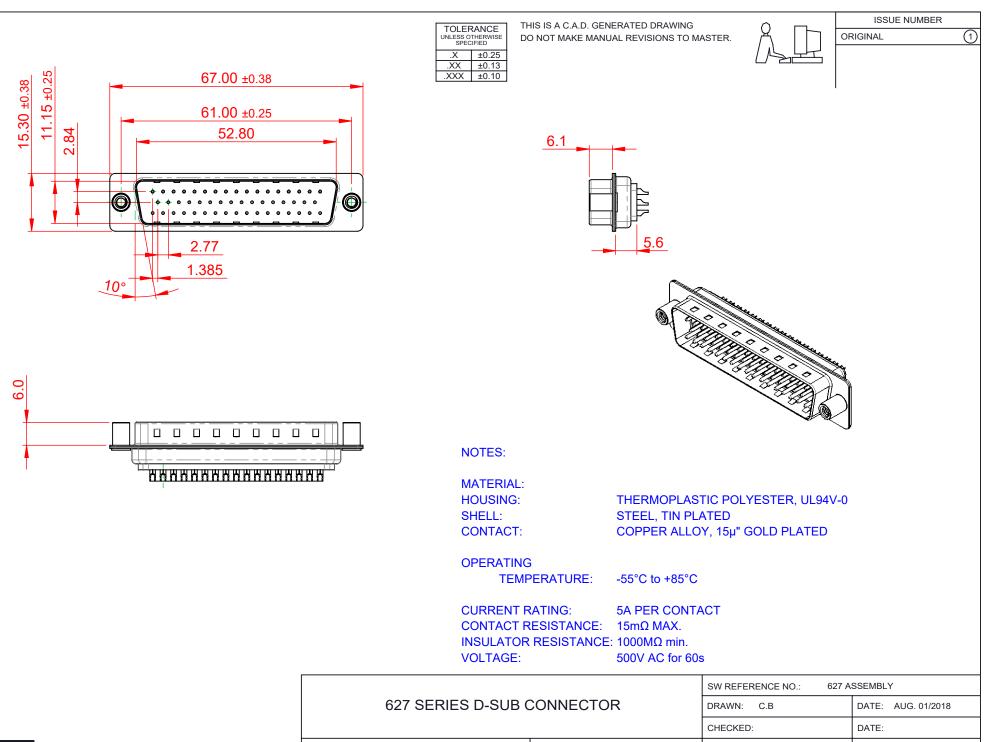

| SW REFERENCE NO.: 627 ASSEMBLY        |                    |
|---------------------------------------|--------------------|
| DRAWN: C.B                            | DATE: AUG. 01/2018 |
| CHECKED:                              | DATE:              |
| SCALE: 1:1                            | SHEET 1 OF 1       |
| DRAWING NUMBER: 627-050-322-248 ISSUE |                    |
| PART NUMBER: 627-050-322-248 1        |                    |
|                                       |                    |