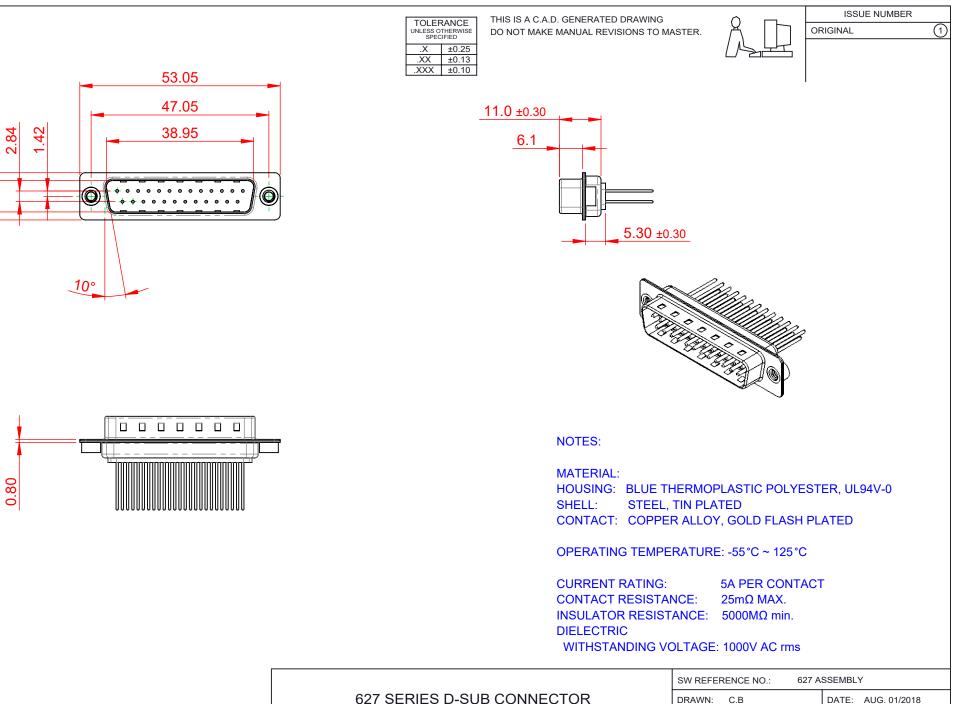

| <b>R#HS</b> |  |
|-------------|--|
| COMPLIANT   |  |

12.50 8.30

> THIS SERIES FULLY CONFORMS TO THE EUROPEAN UNION DIRECTIVES 2011/65/EU FOR RoHS COMPLIANCY.

EDAC INC TORONTO, ONTARIO CANADA

THESE DRAWINGS AND SPECIFICATIONS ARE THE PROPERTY OF EDAC INC..AND SHALL NOT BE REPRODUCED, OR COPIED OR USED AS THE BASIS FOR THE MANUFACTURE OR SALE OF APPARATUS WITHOUT WRITTEN PERMISSION.

| SW REFERENCE NO.: 627 ASSEMBLY |                 |                    |   |    |       |  |
|--------------------------------|-----------------|--------------------|---|----|-------|--|
| DRAWN: C.B                     |                 | DATE: AUG. 01/2018 |   |    |       |  |
| CHECKED:                       |                 | DATE:              |   |    |       |  |
| SCALE: 1:1                     |                 | SHEET              | 1 | OF | 1     |  |
| DRAWING NUMBER:                | 627-M25-        | 223-LT2            |   |    | ISSUE |  |
| PART NUMBER:                   | 627-M25-223-LT2 |                    |   | 1  |       |  |
|                                |                 |                    |   |    |       |  |