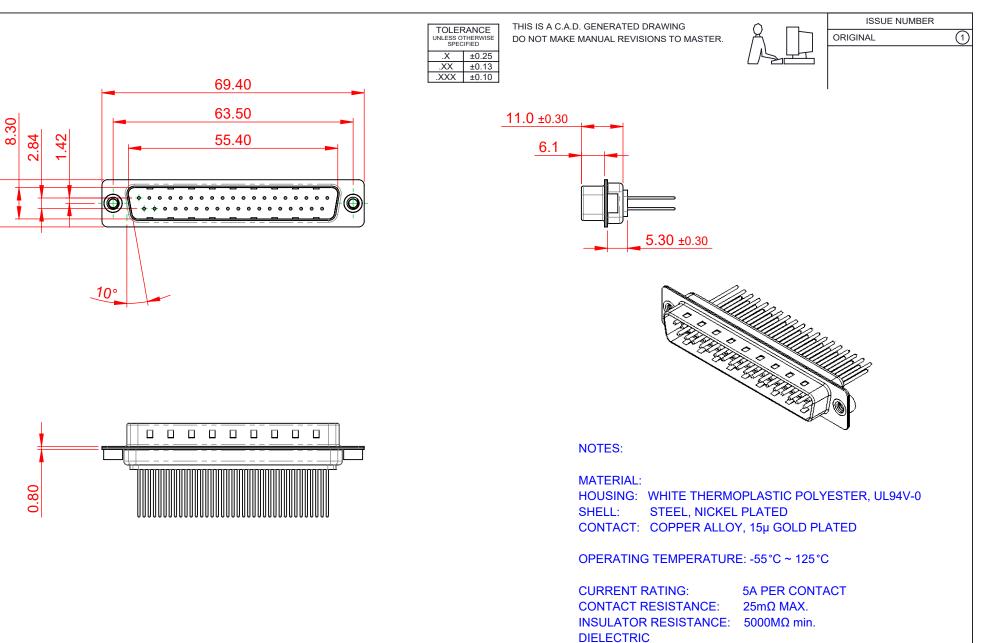

WITHSTANDING VOLTAGE: 1000V AC rms

|  | 627 SERIES D-SUB CONNECTOR                                                     |                                                                                                                                                                                                                | SW REFERENCE NO.: 627 ASSEMBLY |                  |     |
|--|--------------------------------------------------------------------------------|----------------------------------------------------------------------------------------------------------------------------------------------------------------------------------------------------------------|--------------------------------|------------------|-----|
|  |                                                                                |                                                                                                                                                                                                                | DRAWN: C.B                     | DATE: AUG. 01/20 | 018 |
|  |                                                                                |                                                                                                                                                                                                                | CHECKED:                       | DATE:            |     |
|  | EDAG INC<br>TORONTO, ONTARIO<br>CANADA<br>YOUR CONNECTION TO QUALITY & SERVICE | THESE DRAWINGS AND SPECIFICATIONS<br>ARE THE PROPERTY OF EDAC INC.,AND<br>SHALL NOT BE REPRODUCED,OR COPIED<br>OR USED AS THE BASIS FOR THE<br>MANUFACTURE OR SALE OF APPARATUS<br>WITHOUT WRITTEN PERMISSION. | SCALE: 1:1                     | SHEET 1 OF       | 1   |
|  |                                                                                |                                                                                                                                                                                                                | DRAWING NUMBER: 627-M37-       | 7-M37-323-WN2    |     |
|  |                                                                                |                                                                                                                                                                                                                | PART NUMBER: 627-M37           | -323-WN2         | 1   |

COMPLIANT

12.50

THIS SERIES FULLY CONFORMS TO THE EUROPEAN UNION DIRECTIVES 2011/65/EU FOR RoHS COMPLIANCY.