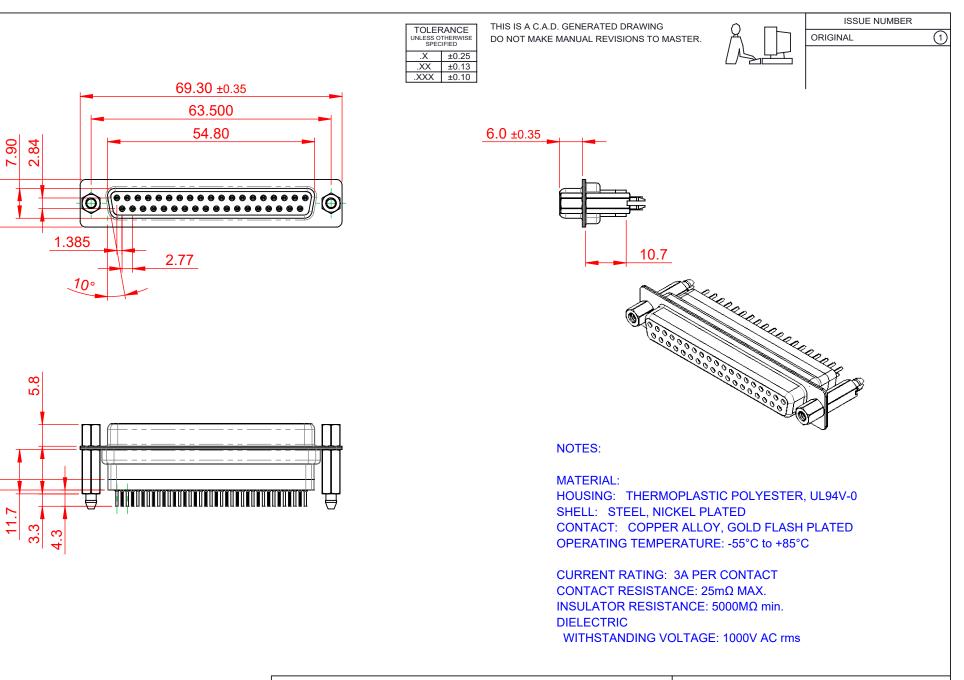

|  | 628 SERIES D-SUB CONNECTOR                                                     |                                                                                                                                                                                                                | SW REFERENCE NO.: 628 ASSEMBLY |                    |       |
|--|--------------------------------------------------------------------------------|----------------------------------------------------------------------------------------------------------------------------------------------------------------------------------------------------------------|--------------------------------|--------------------|-------|
|  |                                                                                |                                                                                                                                                                                                                | DRAWN: C.B                     | DATE: AUG. 01/2018 |       |
|  |                                                                                |                                                                                                                                                                                                                | CHECKED:                       | DATE:              |       |
|  | EDAG INC<br>TORONTO, ONTARIO<br>CANADA<br>YOUR CONNECTION TO QUALITY & SERVICE | THESE DRAWINGS AND SPECIFICATIONS<br>ARE THE PROPERTY OF EDAC INC.,AND<br>SHALL NOT BE REPRODUCED,OR COPIED<br>OR USED AS THE BASIS FOR THE<br>MANUFACTURE OR SALE OF APPARATUS<br>WITHOUT WRITTEN PERMISSION. | SCALE: 1:1                     | SHEET 1 OF         | 1     |
|  |                                                                                |                                                                                                                                                                                                                | DRAWING NUMBER: 628-03         | 7-241-057          | ISSUE |
|  |                                                                                |                                                                                                                                                                                                                | PART NUMBER: 628-03            | 7-241-057          | 1     |