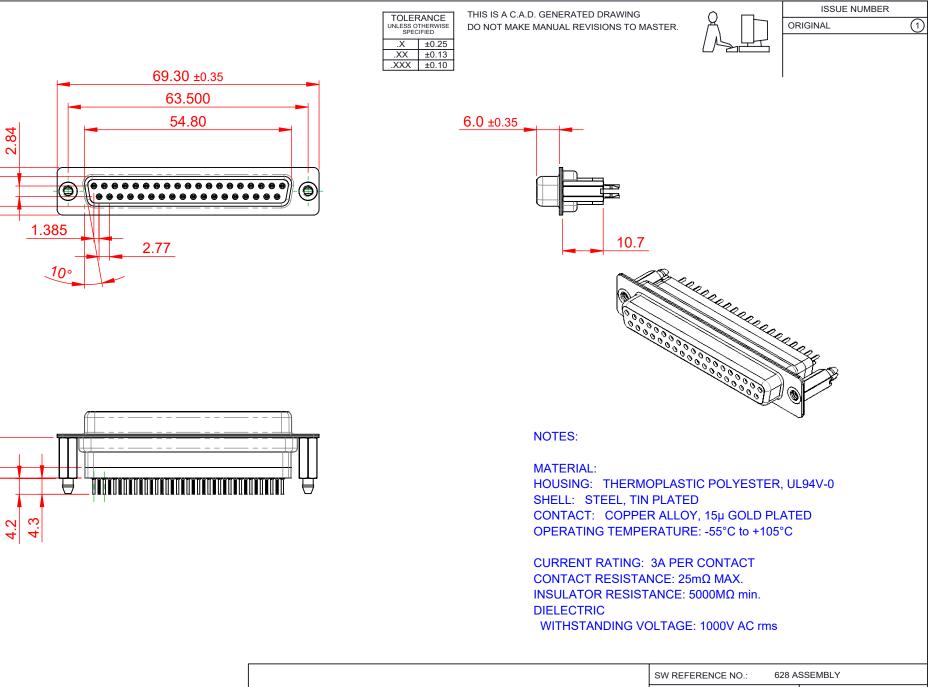

ω

6.

ERRITE

 $\infty$ 

12.60 7.90

> THIS SERIES FULLY CONFORMS TO THE EUROPEAN UNION DIRECTIVES 2011/65/EU FOR R₀HS COMPLIANCY.

| 628 SERIES D-SUB CONNECTOR             |                                                                                                                                                                                                                | DRAWN: C.B                      | DATE: AUG. 01/2 |         | 01/20 | 18 |
|----------------------------------------|----------------------------------------------------------------------------------------------------------------------------------------------------------------------------------------------------------------|---------------------------------|-----------------|---------|-------|----|
|                                        |                                                                                                                                                                                                                | CHECKED:                        | [               | DATE:   |       |    |
| EDAC INC<br>TORONTO, ONTARIO<br>CANADA | THESE DRAWINGS AND SPECIFICATIONS<br>ARE THE PROPERTY OF EDAC INC.,AND<br>SHALL NOT BE REPRODUCED,OR COPIED<br>OR USED AS THE BASIS FOR THE<br>MANUFACTURE OR SALE OF APPARATUS<br>WITHOUT WRITTEN PERMISSION. | SCALE: 1:1                      | 5               | SHEET 1 | OF    | 1  |
|                                        |                                                                                                                                                                                                                | DRAWING NUMBER: 628-037-321-276 |                 |         | ISSUE |    |
| YOUR CONNECTION TO QUALITY & SERVICE   |                                                                                                                                                                                                                | PART NUMBER: 62                 | 28-037-32       | 1-276   |       | 1  |