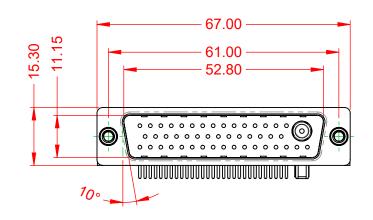

.X ±0.25 .XX ±0.13 .XXX ±0.05

|           |                                      |                                                                      |                         | SW REFERENCE NO.: 629 COMBO ASSEMBLY |       |  |
|-----------|--------------------------------------|----------------------------------------------------------------------|-------------------------|--------------------------------------|-------|--|
|           |                                      |                                                                      | DRAWN: C.B              | DATE: JAN. 01/20                     | 19    |  |
|           |                                      |                                                                      | CHECKED:                | DATE:                                |       |  |
| o         | EDAC INC                             | THESE DRAWINGS AND SPECIFICATIONS<br>ARE THE PROPERTY OF EDAC INCAND | SCALE: (IN C.A.D. 1:1)  | SHEET 1 OF                           | 2     |  |
| ES<br>CY. | TORONTO, ONTARIO<br>CANADA           | CANADA OR USED AS THE BASIS FOR THE DRAWING NUMBER: 029-2            | DRAWING NUMBER: 629-47W | 1650-4NE                             | ISSUE |  |
| 51.       | YOUR CONNECTION TO QUALITY & SERVICE |                                                                      | PART NUMBER: 629-47W    | 1650-4NE                             | 1     |  |