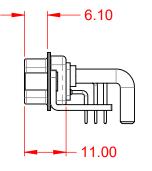

.X ±0.25 .XX ±0.13 .XXX ±0.05

|           |                                      |                                                                      |                         | SW REFERENCE NO.: 629 COMBO ASSEMBLY |       |  |
|-----------|--------------------------------------|----------------------------------------------------------------------|-------------------------|--------------------------------------|-------|--|
|           |                                      |                                                                      | DRAWN: C.B              | DATE: JAN. 01/20                     | 19    |  |
|           |                                      |                                                                      | CHECKED:                | DATE:                                |       |  |
| o         | EDAC INC                             | THESE DRAWINGS AND SPECIFICATIONS<br>ARE THE PROPERTY OF EDAC INCAND | SCALE: (IN C.A.D. 1:1)  | SHEET 1 OF                           | 2     |  |
| ES<br>CY. | TORONTO, ONTARIO<br>CANADA           | CANADA OR USED AS THE BASIS FOR THE DRAWING NUMBER: 029-2            | DRAWING NUMBER: 629-47W | 1650-4NE                             | ISSUE |  |
| 51.       | YOUR CONNECTION TO QUALITY & SERVICE |                                                                      | PART NUMBER: 629-47W    | 1650-4NE                             | 1     |  |