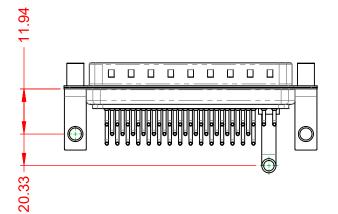

.X ±0.25 .XX ±0.13 .XXX ±0.05

|           |                                      |                                                                      |                         | SW REFERENCE NO.: 629 COMBO ASSEMBLY |       |  |
|-----------|--------------------------------------|----------------------------------------------------------------------|-------------------------|--------------------------------------|-------|--|
|           |                                      |                                                                      | DRAWN: C.B              | DATE: JAN. 01/20                     | 19    |  |
|           |                                      |                                                                      | CHECKED:                | DATE:                                |       |  |
| o         | EDAC INC                             | THESE DRAWINGS AND SPECIFICATIONS<br>ARE THE PROPERTY OF EDAC INCAND | SCALE: (IN C.A.D. 1:1)  | SHEET 1 OF                           | 2     |  |
| ES<br>CY. | TORONTO, ONTARIO<br>CANADA           | CANADA OR USED AS THE BASIS FOR THE DRAWING NUMBER: 029-2            | DRAWING NUMBER: 629-47W | 1650-4NE                             | ISSUE |  |
| 51.       | YOUR CONNECTION TO QUALITY & SERVICE |                                                                      | PART NUMBER: 629-47W    | 1650-4NE                             | 1     |  |