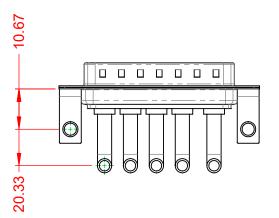

THIS IS A C.A.D. GENERATED DRAWING TOLERANCE UNLESS OTHERWISE SPECIFIED DO NOT MAKE MANUAL REVISIONS TO MASTER.









NOTES:

MATERIAL: HOUSING: SHELL: CONTACT:

THERMOPLASTIC POLYESTER, UL94V-0 STEEL, TIN PLATED COPPER ALLOY, 30µ" GOLD PLATED



40A (CURRENT) POWER/CO-AX CONTACT RATING: (IF PRESENT) SIGNAL CONTACT CURRENT RATING: 5A PER CONTACT SIGNAL CONTACT RESISTANCE:  $10m\Omega$  MAX.

.X ±0.25 .XX ±0.13 .XXX ±0.05

**INSULATOR RESISTANCE:** DIELECTRIC WITHSTANDING VOLTAGE:

**OPERATING TEMPERATURE:** 

-55°C ~ 125°C

5000MΩ min.

1000V AC rms



|           | COMBINATION D-SUB                    |                                                                                                                                       | SW REFERENCE NO.: 629 COMBO ASSEMBLY |                  |       |
|-----------|--------------------------------------|---------------------------------------------------------------------------------------------------------------------------------------|--------------------------------------|----