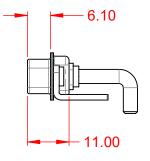

THIS IS A C.A.D. GENERATED DRAWING TOLERANCE UNLESS OTHERWISE SPECIFIED DO NOT MAKE MANUAL REVISIONS TO MASTER.









NOTES:

MATERIAL: HOUSING: SHELL: CONTACT:

THERMOPLASTIC POLYESTER, UL94V-0 STEEL, TIN PLATED COPPER ALLOY, 30µ" GOLD PLATED



40A (CURRENT) POWER/CO-AX CONTACT RATING: (IF PRESENT) SIGNAL CONTACT CURRENT RATING: 5A PER CONTACT SIGNAL CONTACT RESISTANCE:  $10m\Omega$  MAX.

.X ±0.25 .XX ±0.13 .XXX ±0.05

**INSULATOR RESISTANCE:** DIELECTRIC WITHSTANDING VOLTAGE:

**OPERATING TEMPERATURE:** 

-55°C ~ 125°C

5000MΩ min.

1000V AC rms



|           | COMBINATION D-SUB                    |                                                                                                                                       | SW REFERENCE NO.: 629 COMBO ASSEMBLY |                  |       |
|-----------|--------------------------------------|--------------------------------------------------