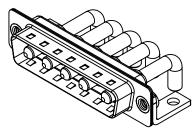

THIS IS A C.A.D. GENERATED DRAWING TOLERANCE UNLESS OTHERWISE SPECIFIED DO NOT MAKE MANUAL REVISIONS TO MASTER.









NOTES:

MATERIAL: HOUSING: SHELL: CONTACT:

THERMOPLASTIC POLYESTER, UL94V-0 STEEL, TIN PLATED COPPER ALLOY, 30µ" GOLD PLATED



40A (CURRENT) POWER/CO-AX CONTACT RATING: (IF PRESENT) SIGNAL CONTACT CURRENT RATING: 5A PER CONTACT SIGNAL CONTACT RESISTANCE:  $10m\Omega$  MAX.

.X ±0.25 .XX ±0.13 .XXX ±0.05

**INSULATOR RESISTANCE:** DIELECTRIC WITHSTANDING VOLTAGE:

**OPERATING TEMPERATURE:** 

-55°C ~ 125°C

5000MΩ min.

1000V AC rms



|           | COMBINATION D-SUB                    |                                                                                                                                       | SW REFERENCE NO.: 629 COMBO ASSEMBLY |                  |       |
|-----------|--------------------------------------|---------------------------------------------------------------------------------------------------------------------------------------|--------------------------------------|------------------|-------|
|           |                                      |                                                                                                                                       | DRAWN: C.B                           | DATE: JAN. 01/20 | 19    |
|           |