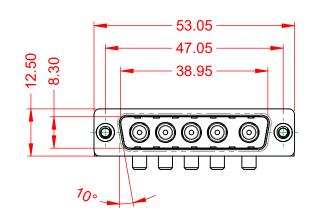

**OPERATING TEMPERATURE:** 

-55°C ~ 125°C

5000MΩ min.

1000V AC rms

|           | COMBINATION D-SUB                    |                                                                                                                                       | SW REFERENCE NO.: 629 COMBO ASSEMBLY |                  |       |
|-----------|--------------------------------------|---------------------------------------------------------------------------------------------------------------------------------------|--------------------------------------|------------------|-------|
|           |                                      |                                                                                                                                       | DRAWN: C.B                           | DATE: JAN. 01/20 | 19    |
|           |                                      |                                                                                                                                       | CHECKED: DATE:                       |                  |       |
| o         | EDAC INC                             | THESE DRAWINGS AND SPECIFICATIONS<br>ARE THE PROPERTY OF EDAC INC.,AND                                                                | SCALE: (IN C.A.D. 1:1)               | SHEET 1 OF       | 2     |
| ES<br>CY. | CUFUG TORONTO, ONTARIO<br>CANADA     | SHALL NOT BE REPRODUCED, OR COPIED<br>OR USED AS THE BASIS FOR THE<br>MANUFACTURE OR SALE OF APPARATUS<br>WITHOUT WRITTEN PERMISSION. | DRAWING NUMBER: 629-5W5-650-4TC      |                  | ISSUE |
|           | YOUR CONNECTION TO QUALITY & SERVICE |                                                                                                                                       | PART NUMBER: 629-5W5-                | -650-4TC         | 1     |