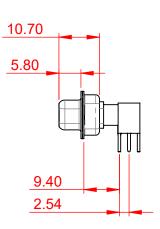

INSULATOR RESISTANCE: DIELECTRIC WITHSTANDING VOLTAGE:

.XX ±0.13

.XXX ±0.05

|  | COMBINATION D-SUB                    |                                                                                                                                       | SW REFERENCE NO.: 630 COMBO ASSEMBLY |                  |       |
|--|--------------------------------------|---------------------------------------------------------------------------------------------------------------------------------------|--------------------------------------|------------------|-------|
|  |                                      |                                                                                                                                       | DRAWN: C.B                           | DATE: JAN. 01/20 | 19    |
|  |                                      |                                                                                                                                       | CHECKED:                             | DATE:            |       |
|  | EDAC INC                             | THESE DRAWINGS AND SPECIFICATIONS<br>ARE THE PROPERTY OF EDAC INC.,AND                                                                | SCALE: (IN C.A.D. 1:1)               | SHEET 1 OF       | 2     |
|  | TORONTO, ONTARIO<br>CANADA           | SHALL NOT BE REPRODUCED, OR COPIED<br>OR USED AS THE BASIS FOR THE<br>MANUFACTURE OR SALE OF APPARATUS<br>WITHOUT WRITTEN PERMISSION. | DRAWING NUMBER: 630-13W3240-7N1      |                  | ISSUE |
|  | YOUR CONNECTION TO QUALITY & SERVICE |                                                                                                                                       | PART NUMBER: 630-13W                 | 3240-7N1         | 1     |