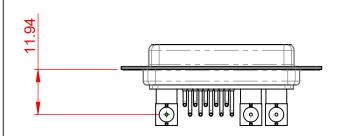

| DATE:            |       |
|  | EDAC INC                             | THESE DRAWINGS AND SPECIFICATIONS<br>ARE THE PROPERTY OF EDAC INC.,AND                                                                | SCALE: (IN C.A.D. 1:1)               | SHEET 1 OF       | 2     |
|  | TORONTO, ONTARIO<br>CANADA           | SHALL NOT BE REPRODUCED, OR COPIED<br>OR USED AS THE BASIS FOR THE<br>MANUFACTURE OR SALE OF APPARATUS<br>WITHOUT WRITTEN PERMISSION. | DRAWING NUMBER: 630-13W3240-7N1      |                  | ISSUE |
|  | YOUR CONNECTION TO QUALITY & SERVICE |                                                                                                                                       | PART NUMBER: 630-13W                 | 3240-7N1         | 1     |

5000MΩ min.

1000V AC rms





THIS SERIES FULLY CONFORMS TO THE EUROPEAN UNION DIRECTIVES 2011/65/EU FOR RoHS COMPLIANCY.