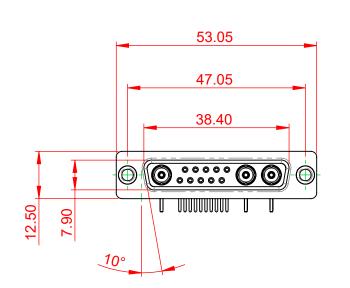

INSULATOR RESISTANCE: DIELECTRIC WITHSTANDING VOLTAGE:

.XX ±0.13

.XXX ±0.05

|  | COMBINATION D-SUB                    |                                                                                                                                       | SW REFERENCE NO.: 630 COMBO ASSEMBLY |                  |       |
|--|--------------------------------------|---------------------------------------------------------------------------------------------------------------------------------------|--------------------------------------|------------------|-------|
|  |                                      |                                                                                                                                       | DRAWN: C.B                           | DATE: JAN. 01/20 | 19    |
|  |                                      |                                                                                                                                       | CHECKED:                             | DATE:            |       |
|  | EDAC INC                             | THESE DRAWINGS AND SPECIFICATIONS<br>ARE THE PROPERTY OF EDAC INC.,AND                                                                | SCALE: (IN C.A.D. 1:1)               | SHEET 1 OF       | 2     |
|  | TORONTO, ONTARIO<br>CANADA           | SHALL NOT BE REPRODUCED, OR COPIED<br>OR USED AS THE BASIS FOR THE<br>MANUFACTURE OR SALE OF APPARATUS<br>WITHOUT WRITTEN PERMISSION. | DRAWING NUMBER: 630-13W3240-7N1      |                  | ISSUE |
|  | YOUR CONNECTION TO QUALITY & SERVICE |                                                                                                                                       | PART NUMBER: 630-13W                 | 3240-7N1         | 1     |