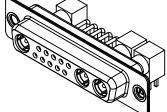

(1)





## NOTES:

MATERIAL:<br/>HOUSING:<br/>SHELL:<br/>CONTACT:THERMOPLASTIC POLYESTER, UL94V-0<br/>STEEL, NICKEL PLATED<br/>COPPER ALLOY, GOLD FLASH PLATEDOPERATING TEMPERATURE:-55°C ~ 125°CPOWER/CO-AX CONTACT RATING:<br/>(IF PRESENT)<br/>SIGNAL CONTACT CURRENT RATING:<br/>SIGNAL CONTACT RESISTANCE:75Ω (IMPEDANCE)<br/>SA PER CONTACT<br/>10mΩ MAX.

INSULATOR RESISTANCE: DIELECTRIC WITHSTANDING VOLTAGE:

.XX ±0.13

.XXX ±0.05



|  | COMBINATION D-SUB                    |                                                                                                                                       | SW REFERENCE NO.: 630 COMBO ASSEMBLY |                  |       |
|--|--------------------------------------|---------------------------------------------------------------------------------------------------------------------------------------|--------------------------------------|------------------|-------|
|  |                                      |                                                                                                                                       | DRAWN: C.B                           | DATE: JAN. 01/20 | 19    |
|  |                                      |