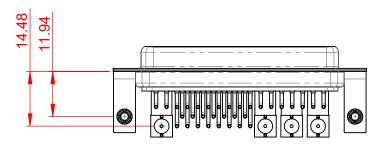

THIS IS A C.A.D. GENERATED DRAWING DO NOT MAKE MANUAL REVISIONS TO MASTER.

**ISSUE NUMBER** ORIGINAL

(1)

HOUSING: SHELL: CONTACT:

THERMOPLASTIC POLYESTER, UL94V-0 STEEL, NICKEL PLATED COPPER ALLOY, 30µ GOLD PLATED

| OPERATING TEMPERATURE:                                       | -55°C ~ 125°C               |
|--------------------------------------------------------------|-----------------------------|
| POWER/CO-AX CONTACT RATING:<br>(IF PRESENT)                  | 75Ω (IMPEDANCE)             |
| SIGNAL CONTACT CURRENT RATING:<br>SIGNAL CONTACT RESISTANCE: | 5A PER CONTACT<br>10mΩ MAX. |

**INSULATOR RESISTANCE:** DIELECTRIC WITHSTANDING VOLTAGE: 5000MΩ min.

1000V AC rms

|  | COMBINATION D-SUB                    |                                                                 | SW REFERENCE NO.: 630 COMBO ASSEMBLY |                    |       |  |
|--|--------------------------------------|-----------------------------------------------------------------|--------------------------------------|--------------------|-------|--|
|  |                                      |                                                                 | DRAWN: C.B                           | DATE: JAN. 01/2019 |       |  |
|  |                                      |                                                                 | CHECKED:                             | DATE:              |       |  |
|  |                                      | OR USED AS THE BASIS FOR THE                                    | SCALE: (IN C.A.D. 1:1)               | SHEET 1 OF         | 2     |  |
|  | TORONTO, ONTARIO<br>CANADA           |                                                                 | DRAWING NUMBER: 630-36W4640-7N3      |                    | ISSUE |  |
|  | YOUR CONNECTION TO QUALITY & SERVICE | MANUFACTURE OR SALE OF APPARATUS<br>WITHOUT WRITTEN PERMISSION. | PART NUMBER: 630-36W                 | 4640-7N3           | 1     |  |