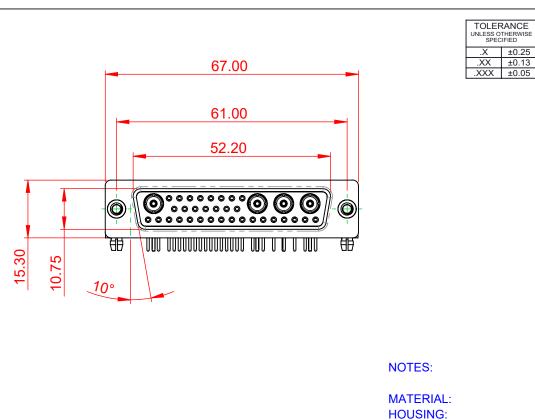

THIS IS A C.A.D. GENERATED DRAWING DO NOT MAKE MANUAL REVISIONS TO MASTER.

**ISSUE NUMBER** ORIGINAL

(1)

HOUSING: SHELL: CONTACT:

THERMOPLASTIC POLYESTER, UL94V-0 STEEL, NICKEL PLATED COPPER ALLOY, 30µ GOLD PLATED

| OPERATING TEMPERATURE:                                       | -55°C ~ 125°C               |
|--------------------------------------------------------------|-----------------------------|
| POWER/CO-AX CONTACT RATING:<br>(IF PRESENT)                  | 75Ω (IMPEDANCE)             |
| SIGNAL CONTACT CURRENT RATING:<br>SIGNAL CONTACT RESISTANCE: | 5A PER CONTACT<br>10mΩ MAX. |

**INSULATOR RESISTANCE:** DIELECTRIC WITHSTANDING VOLTAGE: 5000MΩ min.

1000V AC rms

|  | COMBINATION D-SUB                    |                                                                 | SW REFERENCE NO.: 630 COMBO ASSEMBLY |                    |       |  |
|--|--------------------------------------|-----------------------------------------------------------------|--------------------------------------|--------------------|-------|--|
|  |                                      |                                                                 | DRAWN: C.B                           | DATE: JAN. 01/2019 |       |  |
|  |                                      |                                                                 | CHECKED:                             | DATE:              |       |  |
|  |                                      | OR USED AS THE BASIS FOR THE                                    | SCALE: (IN C.A.D. 1:1)               | SHEET 1 OF         | 2     |  |
|  | TORONTO, ONTARIO<br>CANADA           |                                                                 | DRAWING NUMBER: 630-36W4640-7N3      |                    | ISSUE |  |
|  | YOUR CONNECTION TO QUALITY & SERVICE | MANUFACTURE OR SALE OF APPARATUS<br>WITHOUT WRITTEN PERMISSION. | PART NUMBER: 630-36W                 | 4640-7N3           | 1     |  |