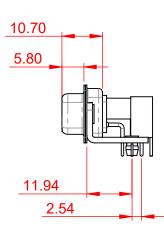

THIS IS A C.A.D. GENERATED DRAWING DO NOT MAKE MANUAL REVISIONS TO MASTER.

**ISSUE NUMBER** ORIGINAL

(1)

HOUSING: SHELL: CONTACT:

THERMOPLASTIC POLYESTER, UL94V-0 STEEL, NICKEL PLATED COPPER ALLOY, 30µ GOLD PLATED

| OPERATING TEMPERATURE:                                       | -55°C ~ 125°C               |
|--------------------------------------------------------------|-----------------------------|
| POWER/CO-AX CONTACT RATING:<br>(IF PRESENT)                  | 75Ω (IMPEDANCE)             |
| SIGNAL CONTACT CURRENT RATING:<br>SIGNAL CONTACT RESISTANCE: | 5A PER CONTACT<br>10mΩ MAX. |

**INSULATOR RESISTANCE:** DIELECTRIC WITHSTANDING VOLTAGE: 5000MΩ min.

1000V AC rms

|  | COMBINATION D-SUB                    |                                                                 | SW REFERENCE NO.: 630 COMBO ASSEMBLY |                    |       |  |
|--|--------------------------------------|-----------------------------------------------------------------|--------------------------------------|--------------------|-------|--|
|  |                                      |                                                                 | DRAWN: C.B                           | DATE: JAN. 01/2019 |       |  |
|  |                                      |                                                                 | CHECKED:                             | DATE:              |       |  |
|  |                                      | OR USED AS THE BASIS FOR THE                                    | SCALE: (IN C.A.D. 1:1)               | SHEET 1 OF         | 2     |  |
|  | TORONTO, ONTARIO<br>CANADA           |                                                                 | DRAWING NUMBER: 630-36W4640-7N3      |                    | ISSUE |  |
|  | YOUR CONNECTION TO QUALITY & SERVICE | MANUFACTURE OR SALE OF APPARATUS<br>WITHOUT WRITTEN PERMISSION. | PART NUMBER: 630-36W                 | 4640-7N3           | 1     |  |